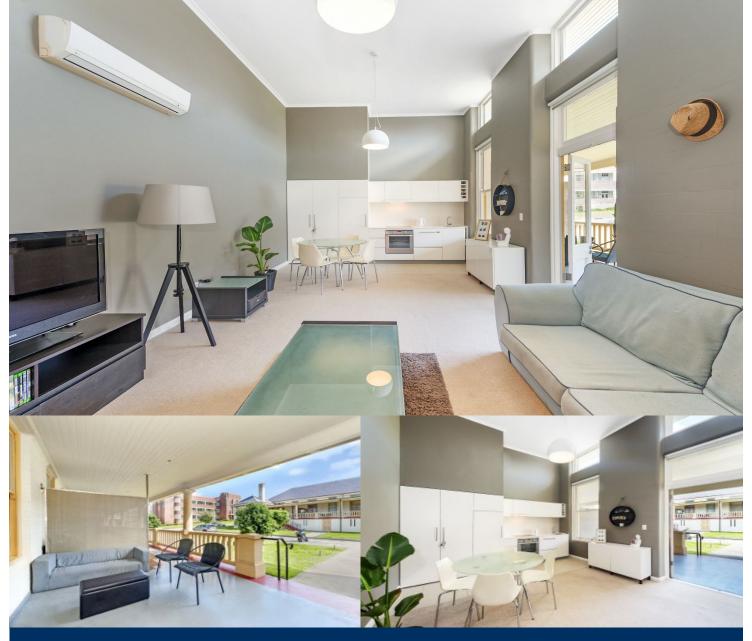

morton.

Little Bay 2/10 Darwin Avenue

Located just 20 minutes from Sydney CBD and just five minutes walk from Little Bay Beach, 'East Village' comprises a unique collection of superbly restored landmark heritage buildings. This beautiful single story apartment features elegant stylish space, soaring four metre high ceilings and modern features.

- Stylish designer kitchen and bathroom
- High ceilings and grand windows maximise light and airflow
- Designer lights, built in robes & internal laundry
- Quality woolen carpets & stylish tiles throughout
- Car space and huge basement storage
- Large outdoor terrace which extends from lounge room
- Stainless steel appliances and stone benchtops