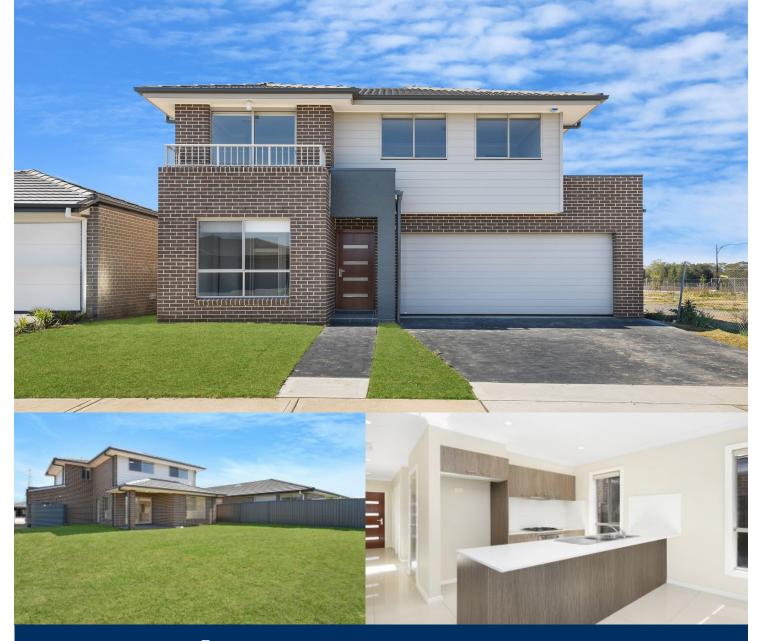

Located in the newly built Jordan Springs East Estate, Llandilo, this two-storey four bedroom unfurnished freestanding house has a huge backyard compared to other houses in the Estate. 15 minutes' drive to Penrith train station and Westfield, five minutes away from Woolworths Jordan Springs, presents an exciting opportunity not to be missed.

- Downstairs includes a bedroom, third bathroom, access from the Double Lock-Up Garage, tiled open living and dining, internal laundry and alfresco patio opening onto the huge fenced-in north facing backyard.

- Entertainer's eat-in gas kitchen with stone benchtops and plenty of cupboard space, including oven, dishwasher and dual sink.

- Upstairs quarters is carpeted with separate living area

Jordan Springs 17 Private Circuit