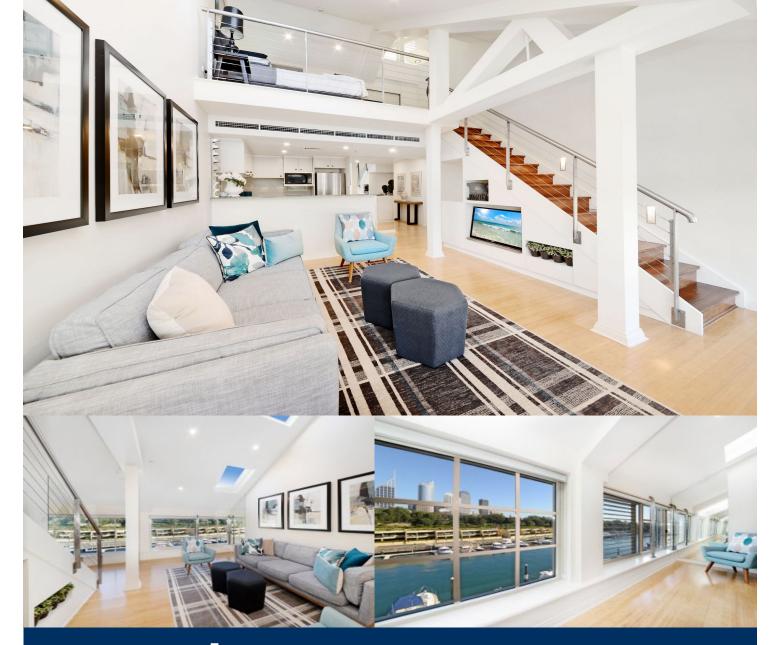

morton.

Woolloomooloo 575/6 Cowper Wharf Roadway

Overlooking the alluring private marina, this fully furnished two bedroom loft has a stylish layout, and has been redesigned by celebrity designer, and 'The Block' judge Darren Palmer. Towering ceilings and natural light maximises the open spaces. The flooring has been refinished with a state-of-the-art bamboo timber that is a light natural tone and complements the apartment beautifully. The kitchen has been renovated with simplicity and will appeal to most aspiring chefs. A rare find in Sydney's most prestigious harbourside enclave and is a must to view.

- Cathedral ceilings, skylights
- Master suite includes built-in wardrobe, ensuite and high ceilings
- Kitchen with amble cupboard space, gas cooking
- Entry level has a second bedroom/study
- 2nd bathroom, separate internal laundry
- 24hr onsite security, with video intercom access
- Ducted air conditioning throughout