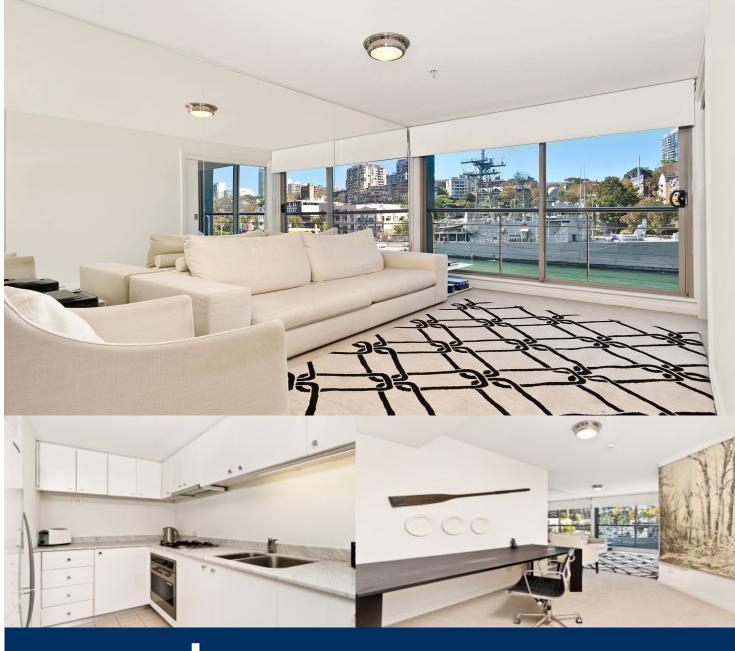

morton.

Woolloomooloo 445/6 Cowper Wharf Roadway

This unfurnished east facing apartment is located on level 4 offering an abundance of natural light, with the floor to ceiling windows maximising water views from the living room and main bedroom. The flexible living space is open plan with plenty of room for living and dining.

- Waterfront views overlooking Garden Island and Potts Point
- Kitchen with marble bench tops and gas stove
- Combined lounge/dining area
- Bedroom with built-ins
- Internal laundry
- Reverse cycle air conditioning