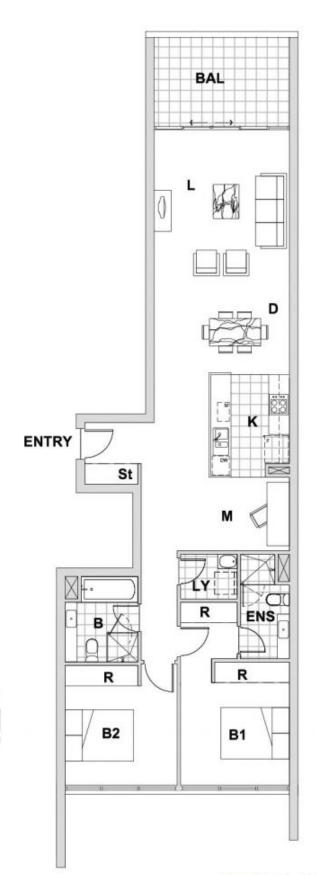

This beautifully light and sunny apartment is located on level 8. It's perfectly positioned to enjoy amazing district views. The floor to ceiling glass in the living area and both bedrooms makes the most of the picture perfect view. The master bedroom opens onto the balcony and has a walk-in robe and spacious en-suite.

- Two large bedrooms, separated by generous living area
- Modern kitchen with stainless steel appliances
- Microwave, oven and dishwasher provided
- Beautiful bathroom finishes with bath tub
- Internal laundry with dryer
- Ducted central air-conditioning
- One car park