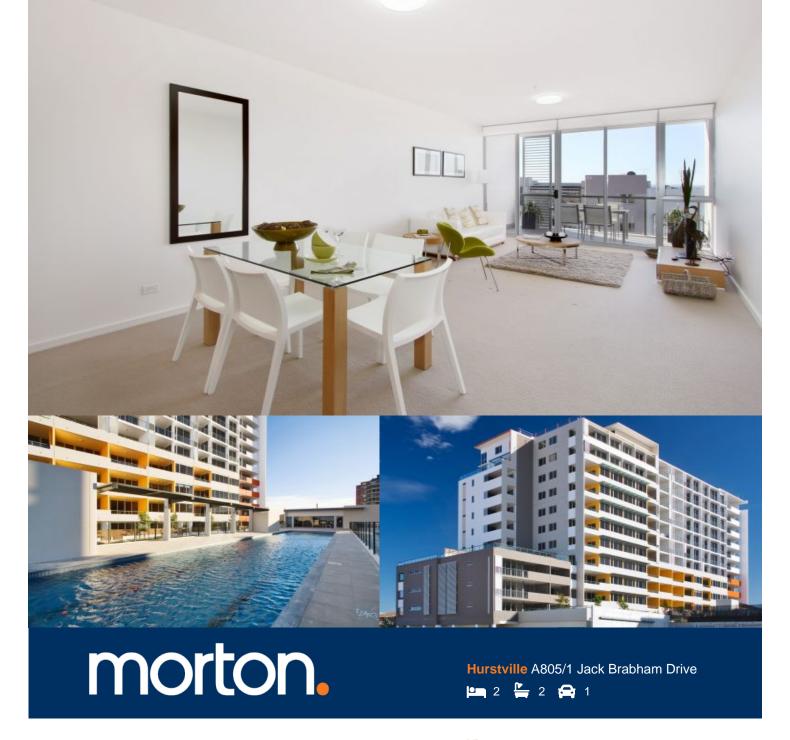

This beautifully light and sunny apartment is located on level 8. It's perfectly positioned to enjoy amazing district views. The floor to ceiling glass in the living area and both bedrooms makes the most of the picture perfect view. The master bedroom opens onto the balcony and has a walk-in robe and spacious en-suite.

- Two large bedrooms, separated by generous living area
- Modern kitchen with stainless steel appliances
- Microwave, oven and dishwasher provided
- Beautiful bathroom finishes with bath tub
- Internal laundry with dryer
- Ducted central air-conditioning
- One car park