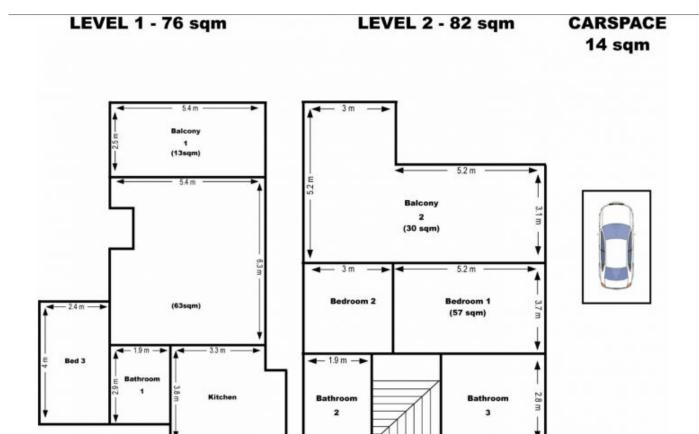

- Secure building with swipe access and internal elevator
- Open plan living downstairs with new floorboards
- Over-sized kitchen with stainless steel appliances, gas cooking, plus plenty of bench and storage space
- North facing balcony flowing off living room with breathtaking views of the city and it's harbour
- Third bedroom/guest room located on entry level with mirrored built-ins
- Stylishly renovated bathrooms tiled from floor to ceiling
- Master and second bedroom located upstairs both with their