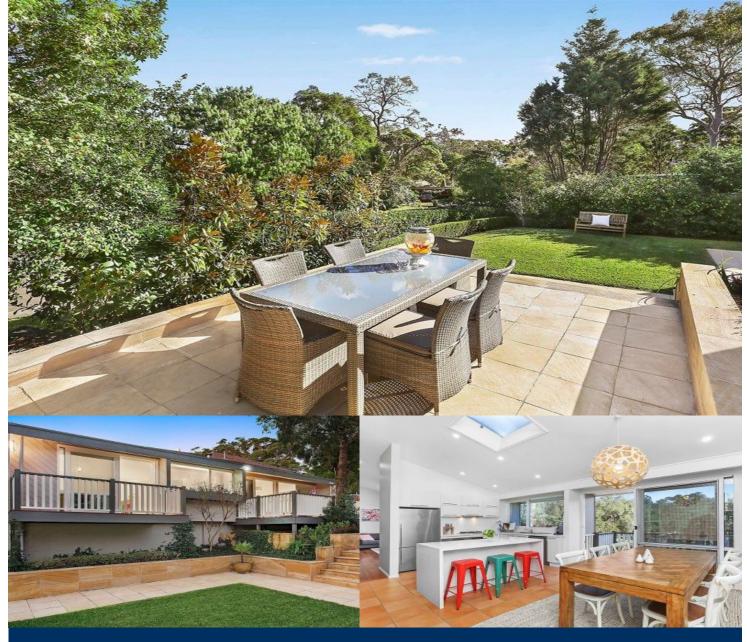

morton.

**Chatswood** 1 Harnett Place

Holding deposit taken by Kimberley Edge 0447 404 132

Set across an impeccably landscaped 658sqm block, this stylish split-level home offers beautifully appointed interiors and a selection of exceptional entertaining areas. It is located in a quiet cul-de-sac moments from Chatswood CBD's shops and trains.

- Spacious casual living room is filled with natural light
- Integrated dining area opens to balcony and extends to rear
- Expansive deck enjoys an elevated perspective over the garden
- Tranquil paved courtyard flows to a private lawn
- CaesarStone island gas kitchen with quality European fittings
- Bright and airy bedrooms, master includes a chic ensuite
- Marble bathroom with a separate shower and clawfoot bathtub
- Blackbutt floors, air conditioning plus study/fourth bedroom
- Double lock-up garage with internal access plus added storage