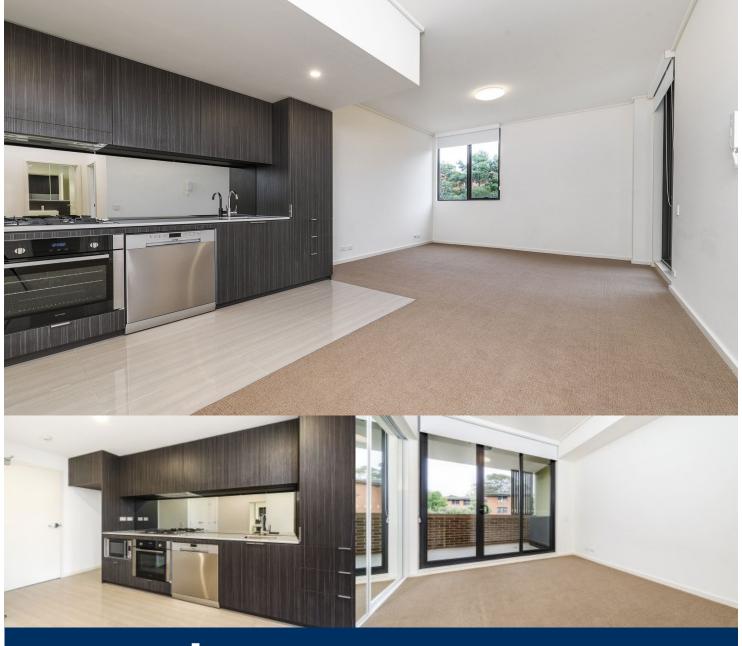

## **APARTMENT FEATURES**

- Reverse cycle air conditioning
- Stainless steel kitchen appliances
- Stone bench tops, mirror splash backs
- LED under cupboard lighting
- Wool carpets, efficient LED down lights
- Data/TV points in living and main bedroom
- Recessed mirrored cabinets in bathroom
- Security building, video intercom