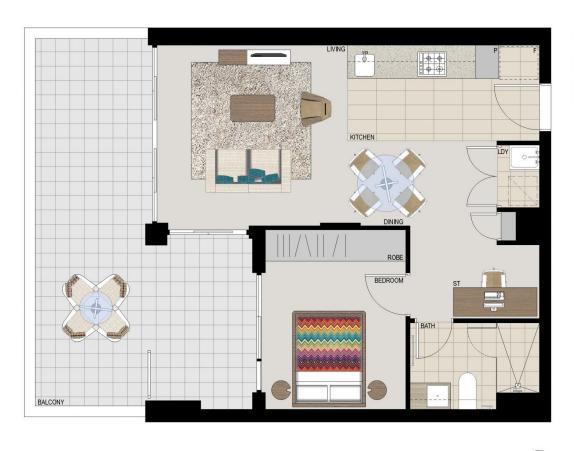

## **APARTMENT FEATURES**

- Reverse cycle air conditioning
- Stainless steel kitchen appliances
- Stone bench tops, mirror splash backs
- LED under cupboard lighting
- Wool carpets, efficient LED down lights
- Data/TV points in living and main bedroom
- Recessed mirrored cabinets in bathroom
- Security building, video intercom