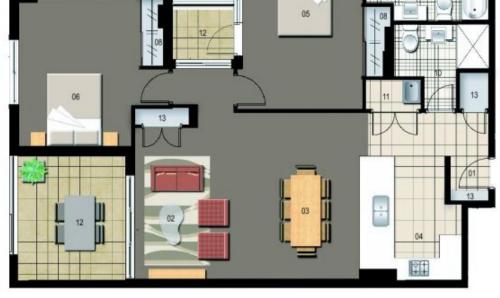

# THE WATERFRONT

| 0 | 1 | 2 | 3 | 4 | 5 |
|---|---|---|---|---|---|

| ENTRY     | Of | WARDROBE | 06 |
|-----------|----|----------|----|
| LIVING    | 02 | ENSUITE  | 09 |
| DINING    | 03 | BATHROOM | 10 |
| KITCHEN   | 04 | LAUNDRY  | 11 |
| BEDROOM 1 | 05 | BALCONY  | 12 |
| BEDROOM 2 | 06 | STORAGE  | 13 |
| BEDROOM 3 | 07 |          |    |
|           |    |          |    |

## Unit 316

| Lot Number<br>Type | 17<br>2 Bedroom - come |
|--------------------|------------------------|
| Unit Area          | 92 sqm                 |
| Balcony            | 13 sqm                 |
| Total              | 105 sqm                |

### THE WATERFRONT AT HOMEBUBH BAY

2 3

ENTRY LIVING DINING KITCHEN BEDROOM 1 BEDROOM 2 BEDROOM 3

WARDROBE ENSUITE BATHROOM 04 LAUNDRY BALCONY STORAGE 06

0

Unit 316

Lot Number

Type 2 Bedroom - corner Unit Area 92 sqm Balcony 13 sqm Total 105 sqm