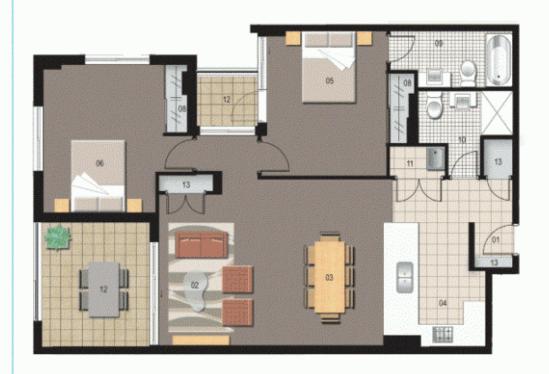

# THE WATERFRONT

| 0 | 1 | 2 | 3 | 4 | 5 |
|---|---|---|---|---|---|

| ENTRY     | Of | WARDROBE | 06 |
|-----------|----|----------|----|
| LIVING    | 02 | ENSUITE  | 09 |
| DINING    | 03 | BATHROOM | 10 |
| KITCHEN   | 04 | LAUNDRY  | 11 |
| BEDROOM 1 | 05 | BALCONY  | 12 |
| BEDROOM 2 | 06 | STORAGE  | 13 |
| BEDROOM 3 | 07 |          |    |
|           |    |          |    |

## Unit 316

| Lot Number<br>Type | 17<br>2 Bedroom - come |
|--------------------|------------------------|
| Unit Area          | 92 sqm                 |
| Balcony            | 13 sqm                 |
| Total              | 105 sqm                |

### THE WATERFRONT AT HOMEBUBH BAY

2 3

ENTRY LIVING DINING KITCHEN BEDROOM 1 BEDROOM 2 BEDROOM 3

WARDROBE ENSUITE BATHROOM 04 LAUNDRY BALCONY STORAGE 06

0

Unit 316

Lot Number

Type 2 Bedroom - corner Unit Area 92 sqm Balcony 13 sqm Total 105 sqm