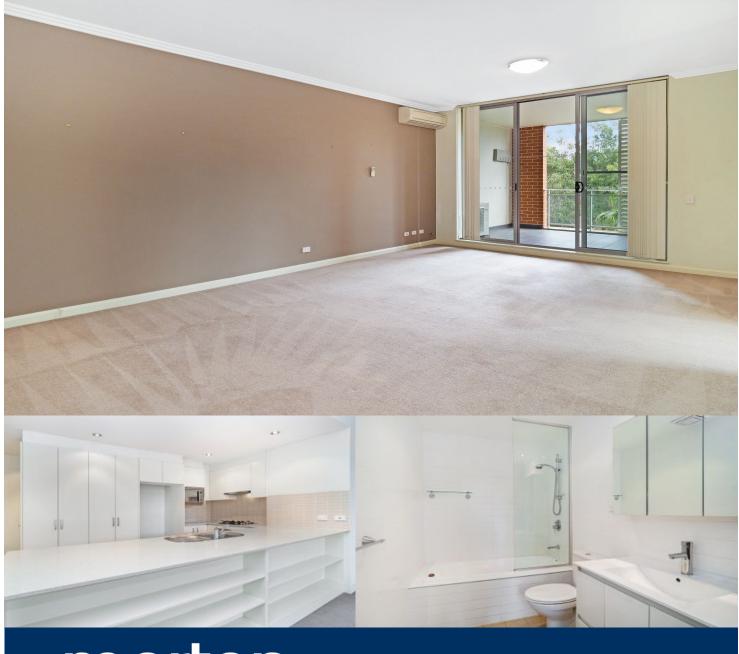

Open plan 2 bedroom apartment in security building with good size living area plus split system air conditioning. Caesar stone kitchen with stainless steel appliances and extra shelving. Good sized balcony off the living area which overlooks the millenium parkland. Bathroom plus ensuite to main. Set in security building with lift access and single car space.