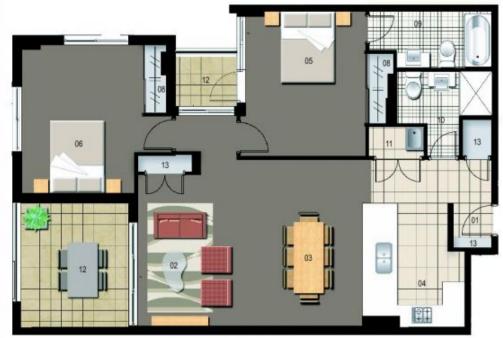

# THE WATERFRONT

| 0 | 1 | 2 | 3 | 4 | 5 |
|---|---|---|---|---|---|

| ENTRY     | Of | WARDROBE | 06 |
|-----------|----|----------|----|
| LIVING    | 02 | ENSUITE  | 09 |
| DINING    | 03 | BATHROOM | 10 |
| KITCHEN   | 04 | LAUNDRY  | 11 |
| BEDROOM 1 | 05 | BALCONY  | 12 |
| BEDROOM 2 | 06 | STORAGE  | 13 |
| BEDROOM 3 | 07 |          |    |
|           |    |          |    |

## Unit 316

| Lot Number<br>Type | 17<br>2 Bedroom - come |
|--------------------|------------------------|
| Unit Area          | 92 sqm                 |
| Balcony            | 13 sqm                 |
| Total              | 105 sqm                |

### THE WATERFRONT AT HOMEBUBH BAY

2 3

ENTRY LIVING DINING KITCHEN BEDROOM 1 BEDROOM 2 BEDROOM 3

WARDROBE ENSUITE BATHROOM 04 LAUNDRY BALCONY STORAGE 06

0

Unit 316

Lot Number

Type 2 Bedroom - corner Unit Area 92 sqm Balcony 13 sqm Total 105 sqm