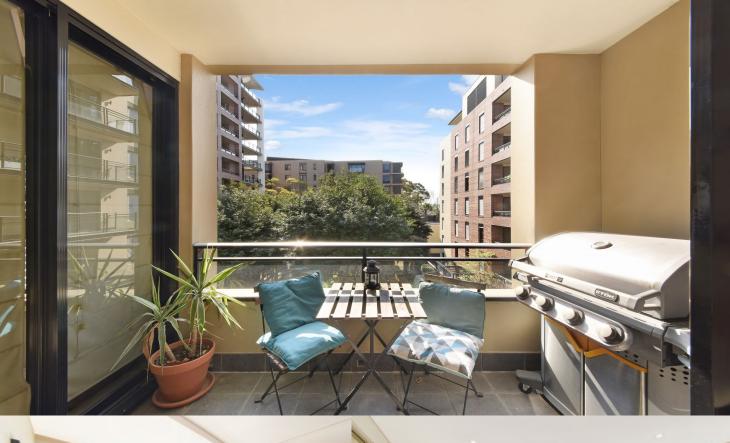

# morton.

Unfurnished executive apartment in highly sought after Watermark building. This spectacular apartment offers fantastic space, natural light and a contemporary feel. Enjoy garden views on your private balcony in this prestigious harbour-side community.

- Spacious open plan living flowing through to private balcony
- Large kitchen with stainless steel appliances and granite bench top
- Includes dishwasher, dryer, and microwave
- Floor to ceiling mirrored built-in wardrobes
- Secure underground car space
- Twenty five metre pool, gym, and garden courtyard