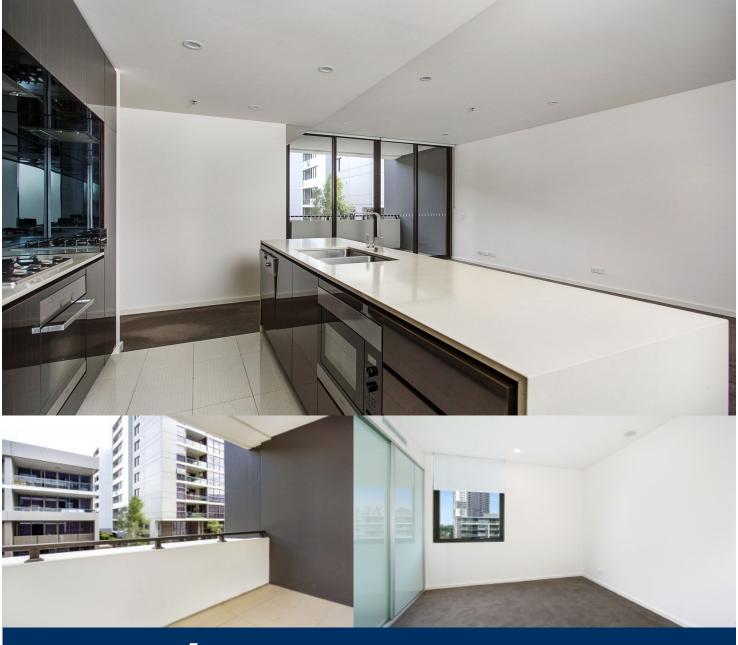

morton.

Zetland 726/2 Kirby Walk

Located in the vibrant Victoria Park precinct, this spacious, north facing three bedroom apartment is sophisticated living at its best. Located 3km away from the CBD. It is ideally located.

- State of the art health club featuring pool, gymnasium, steam and massage rooms
- Stainless steel Miele appliances
- LED lighting throughout
- Stone bench tops, mirrored splash back
- Data/TV points in living and main bedroom
- Security building, Video intercom
- Ducted air conditioning throughout