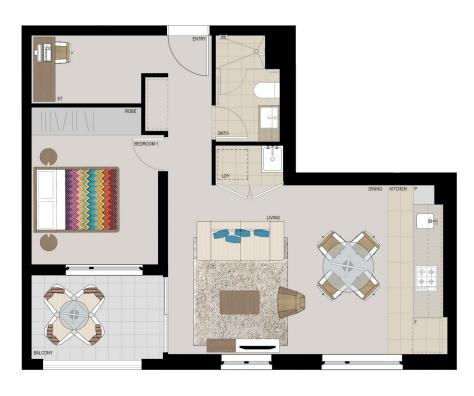

## **APARTMENT 727 LOT 181** 1BED + STUDY

Internal  $51\,\text{m}^2$ External Total  $57\,\mathrm{m}^2$ 

## **LAKEVIEW**

1300 111 088 Proudly developed by www.washingtonpark.com.au

Disclaimer: This floor plan has been prepared for marketing purposes only. All descriptions, dimensions, depictions and other details in this floor plan may not be to scale and may vary from the property as built. Your attention is drown to the special conditions of the contract for sale of land. No third party has any authority to make or give any representation or warranty in realison to the property unless the representation or warranty is confirmed by Proyec Communities No. 3 Pty Limited and included in the contract for sale of land.