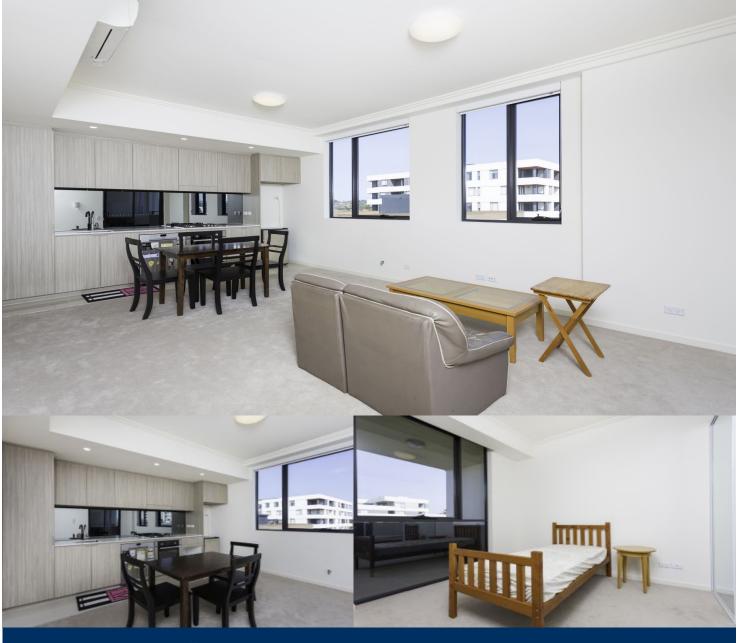

morton.

Riverwood 727/5 Vermont Crescent

Located in "Lakeview", the latest stage of Washington Park, this fantastic apartment offers a brand new lifestyle in a beautiful, quiet and master planned community. With easy access to the M5 and only 20kms to the CBD. This huge one-bedroom unit represents the upper echelon of apartment living.

- Reverse cycle air conditioning
- Stainless steel kitchen appliances
- Stone bench tops, mirror splash backs
- Wool carpets, efficient LED down lights
- Data/TV points in living and main bedroom
- Recessed mirrored cabinets in bathroom
- Spacious study area & internal laundry
- Large open plan living/dining, opens onto balcony
- Bedroom including built-in wardrobe
- Secure car space in building, lift with intercom