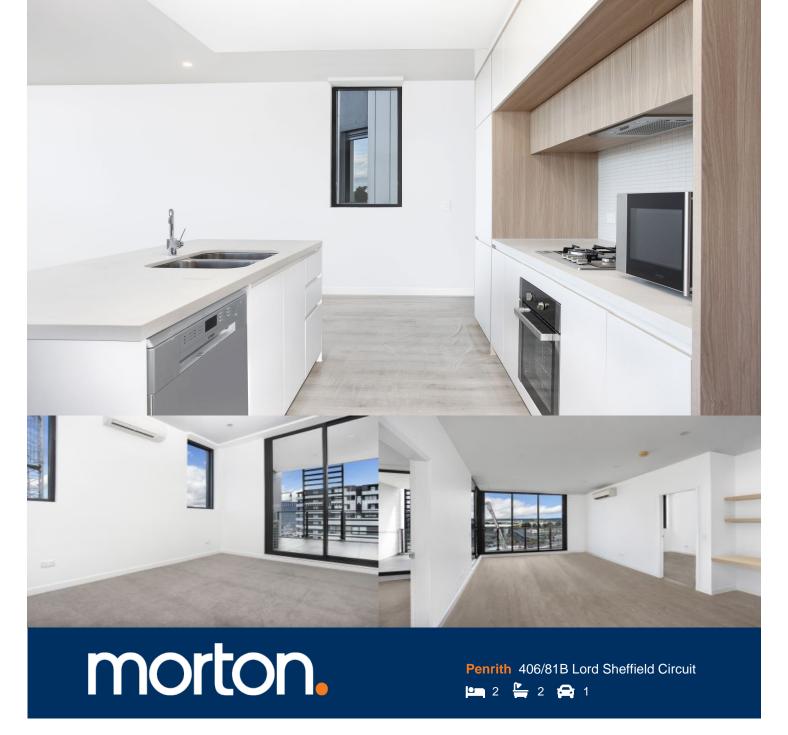

Thornton Central apartments are located on the north side of Penrith train station with park and district views, some with water views towards the picturesque Blue Mountains, situated in the master-planned community Thornton Estate, offering convenient apartment living only metres to Westfield shopping centre, local parks and quality restaurants and cafes.

## Features

- Lv 4, northeast facing, covered balcony with garden view
- Both bedrooms with a walk-in rob access to the ensuite