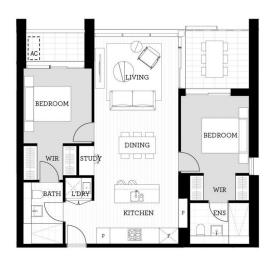

## Features

- Lv 4, northeast facing, covered balcony with garden view
- Both bedrooms with a walk-in rob access to the ensuite

# <u>Apartment</u>

2BED-B 406

thorntoncentral.com.au

**THORNTON**