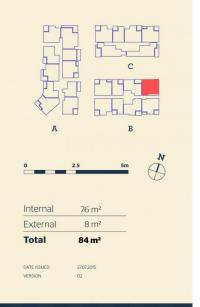

Thornton Central apartments are located on the north side of Penrith train station with park and district views, some with water views towards the picturesque Blue Mountains, situated in the master-planned community Thornton Estate, offering convenient apartment living only metres to Westfield shopping centre, local parks and quality restaurants and cafes.

## Features

- Lv 4, northeast facing, covered balcony with garden view
- Both bedrooms with a walk-in rob access to the ensuite

#### View

As advertised or by appointment

### **Agent**

## **David Lipman**

0409 663 535



# <u>Apartment</u>

2BED-B 406





thorntoncentral.com.au

**THORNTON**