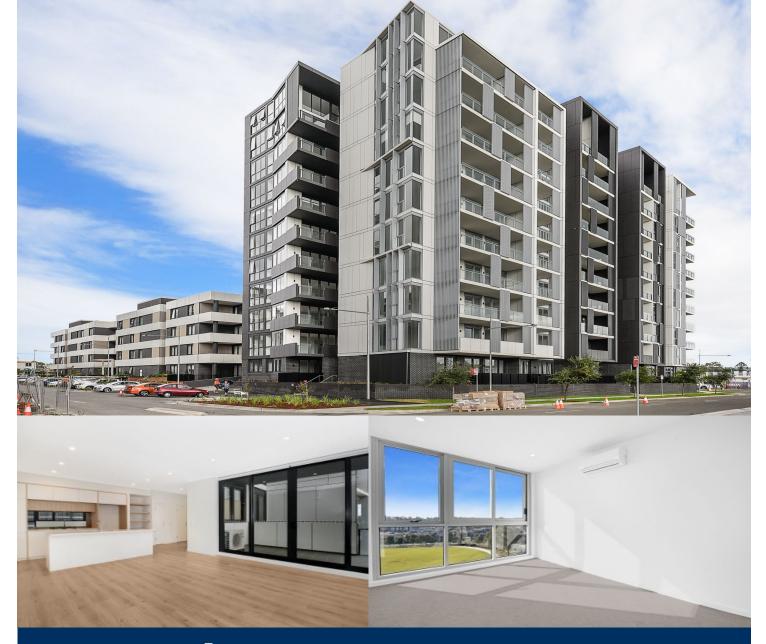

# morton.

Thornton Central apartments are located on the north side of Penrith train station with park and district views, some with water views towards the picturesque Blue Mountains, situated in the master-planned community Thornton Estate, offering convenient apartment living only metres to Westfield shopping centre, local parks and quality restaurants and cafes.

#### Features

- Lv 6, Northeast facing, covered balcony with oval views
- Bedroom with picturesque Blue Mountains Views

Penrith 608/8 Aviators Way □ 2 🔓 2 🛱 1