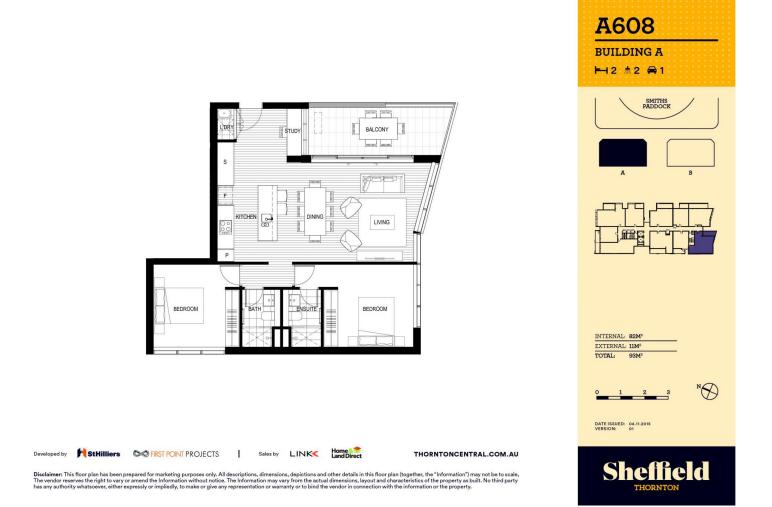

#### Features

- Lv 6, Northeast facing, covered balcony with oval views
- Bedroom with picturesque Blue Mountains Views

Penrith 608/8 Aviators Way □ 2 🔓 2 🛱 1