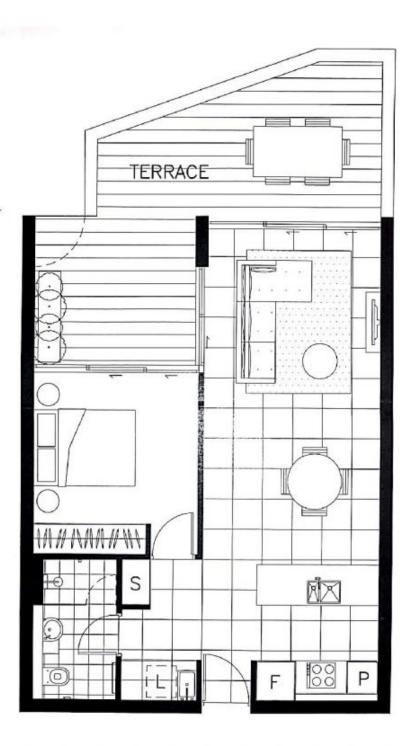

## morton.

This spacious, north facing, courtyard apartment is located in DNA, Camperdown's prestigous development created by leading architect, Marchese Partners.

- North facing, ground floor level

- Spaced over 58sqm internally as well as a 23sqm courtyard with private access

APARTMENT

| INTERNAL AREA | 56m <sup>2</sup> |
|---------------|------------------|
| EXTERNAL AREA | 23m <sup>2</sup> |
| TOTAL AREA    | 79m²             |

1800 662 590 CBRE DNACAMPERDOWN.COM.AU

Scanned by CamScanner