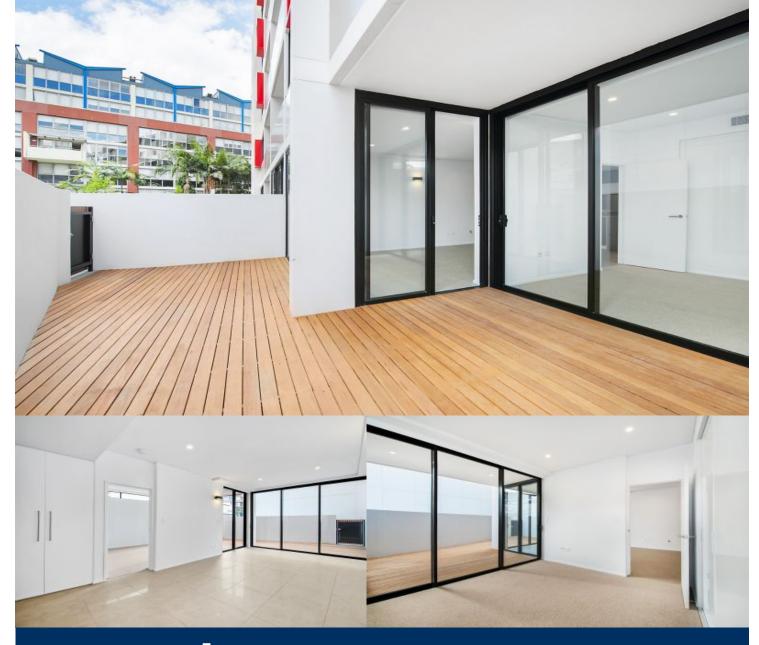

## morton.

This spacious, north facing, courtyard apartment is located in DNA, Camperdown's prestigous development created by leading architect, Marchese Partners.

- North facing, ground floor level

- Spaced over 58sqm internally as well as a 23sqm courtyard with private access

- To suit an executive level tenant

- Combined lounge/dining area which leads onto a large private courtyard

- Sleek gas kitchen with steel appliances and stone bench tops

- Spacious bedroom with built in robes and decadent bathroom

- Additional features include NBN Coverage (high speed internet), ample storage, internal laundry with dryer and ducted air conditioning

- DNA features common garden and barbecue areas

Camperdown 62/5-11 Pyrmont Bridge Road