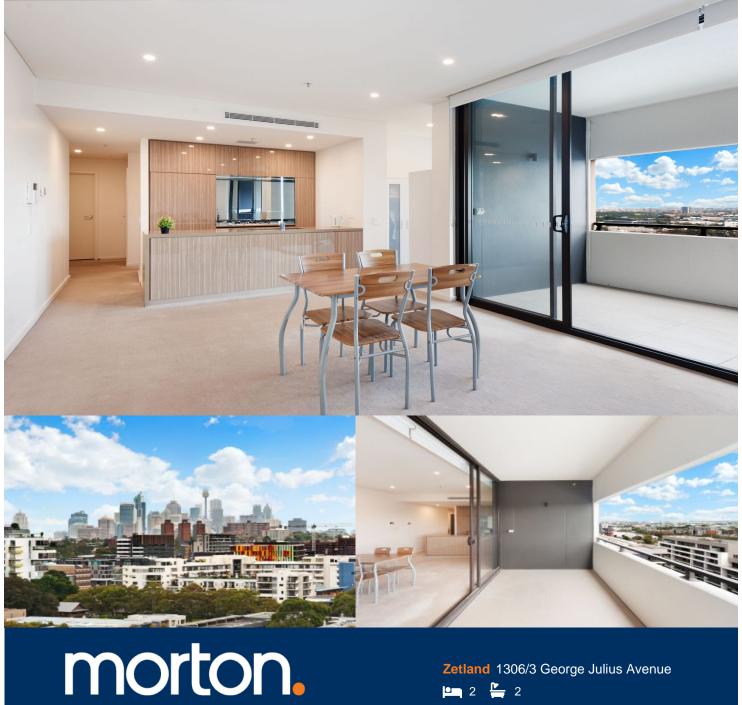

This flawless apartment is the epitome of designer style. Located in what is generally considered to be one the east's most vibrant lifestyle precincts, this spacious apartment has everything inner city living has to offer.

- Generous master with built-in wardrobe, study alcove
- Chic CaesarStone kitchen has stainless gas appliances
- Inviting open plan lounge and dining space
- Large balcony, spa, pool, gym, common BBQ area
- Ducted air conditioning, European laundry and security

# 1306/3 GEORGE JULIUS AVENUE

ZETLAND