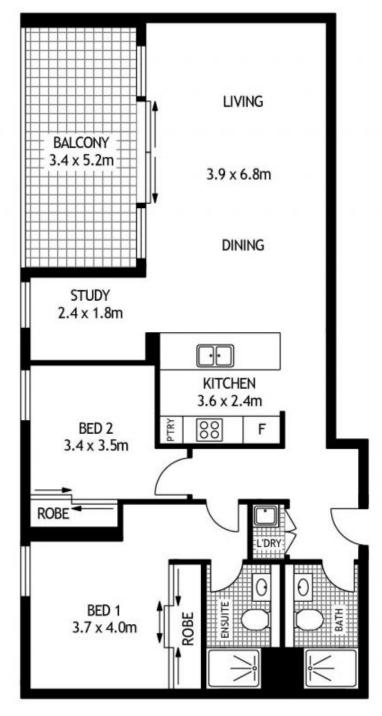

- Generous master with built-in wardrobe, study alcove
- Chic CaesarStone kitchen has stainless gas appliances
- Inviting open plan lounge and dining space
- Large balcony, spa, pool, gym, common BBQ area
- Ducted air conditioning, European laundry and security

# THIRTEENTH FLOOR

# 1306/3 GEORGE JULIUS AVENUE

ZETLAND