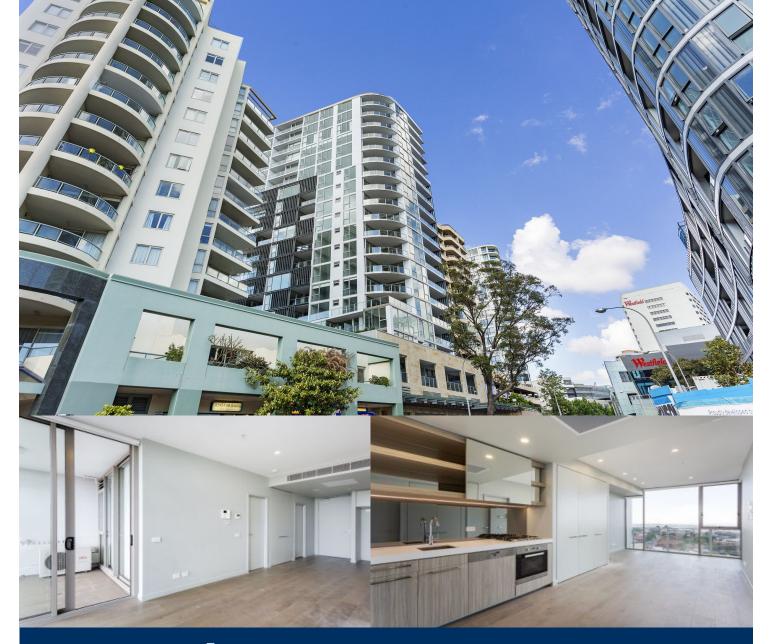

## morton.

Located in the hub of Bondi Junction, Capitol offers resort-style apartment living with a private rooftop entertainment area and easy access to a lively Westfield, bus/train interchange and Bondi Beach.

- Reverse cycle air conditioning
- Stainless steel appliances
- Soft close kitchen draws and cupboards
- Stone bench tops, mirror splash back
- LED under cupboard lighting
- Timber floors, efficient LED down lights
- Data/TV points in living and main bedroom
- Recessed mirrored cabinets in bathroom
- Security building, video intercom