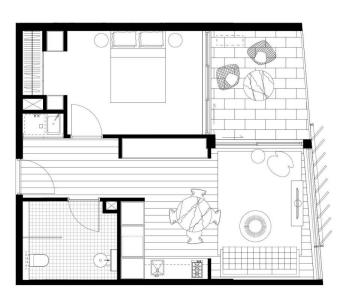

## morton.

Located in the hub of Bondi Junction, Capitol offers resort-style apartment living with a private rooftop entertainment area and easy access to a lively Westfield, bus/train interchange and Bondi Beach.

- Reverse cycle air conditioning
- Stainless steel appliances
- Soft close kitchen draws and cupboards
- Stone bench tops, mirror splash back
- LED under cupboard lighting
- Timber floors, efficient LED down lights
- Data/TV points in living and main bedroom
- Recessed mirrored cabinets in bathroom
- Security building, video intercom

## Bondi Junction 703/253 Oxford Street

## View

As advertised or by appointment

## Agent

George Reale

- 0408 014 469
- george@morton.com.au

morton.com.au





Disclaimer: This plan is guide only and does constitute an offer or contract. Please note changes may be made during the development and areas, fittings, fixtures and specifications are sub own investigation to validate this information as it is not guaranteed. No liability will be accepted for any inaccuracy misstatement. 0