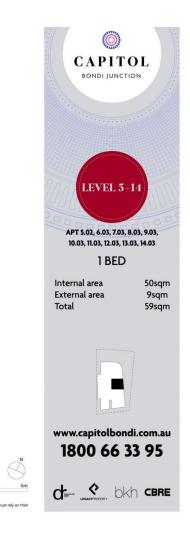

## morton.

Located in the hub of Bondi Junction, Capitol offers resort-style apartment living with a private rooftop entertainment area and easy access to a lively Westfield, bus/train interchange and Bondi Beach.

- Reverse cycle air conditioning
- Stainless steel appliances
- Soft close kitchen draws and cupboards
- Stone bench tops, mirror splash back
- LED under cupboard lighting
- Timber floors, efficient LED down lights
- Data/TV points in living and main bedroom
- Recessed mirrored cabinets in bathroom
- Security building, video intercom

## Bondi Junction 703/253 Oxford Street

## View

As advertised or by appointment

## Agent

George Reale

- 0408 014 469
- george@morton.com.au

morton.com.au





Disclaimer: This plan is guide only and does constitute an offer or contract. Please note changes may be made during the development and areas, fittings, fixtures and specifications are sub own investigation to validate this information as it is not guaranteed. No liability will be accepted for any inaccuracy misstatement. 0