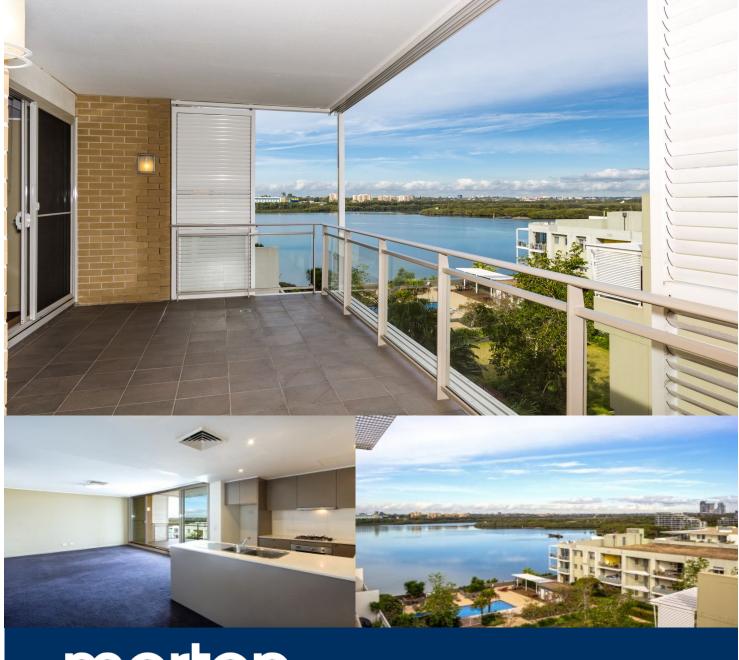

morton.

Wentworth Point 744/30 Baywater Drive

Flooded with an abundance of natural light this delightful split-level apartment represents a fantastic lifestyle opportunity. Offering well-proportioned rooms with high ceilings throughout, this welcoming home offers space, light and convenience in equal measure.

- Open plan living spaces flow out to private balcony
- Seamless indoor and outdoor entertaining, water views
- Chic kitchen, CaesarStone and gas appliances
- Two generous bedrooms, master has ensuite
- Second bedroom direct balcony access
- Bathroom with bath tub, separate study nook
- Facilities include pools and gyms