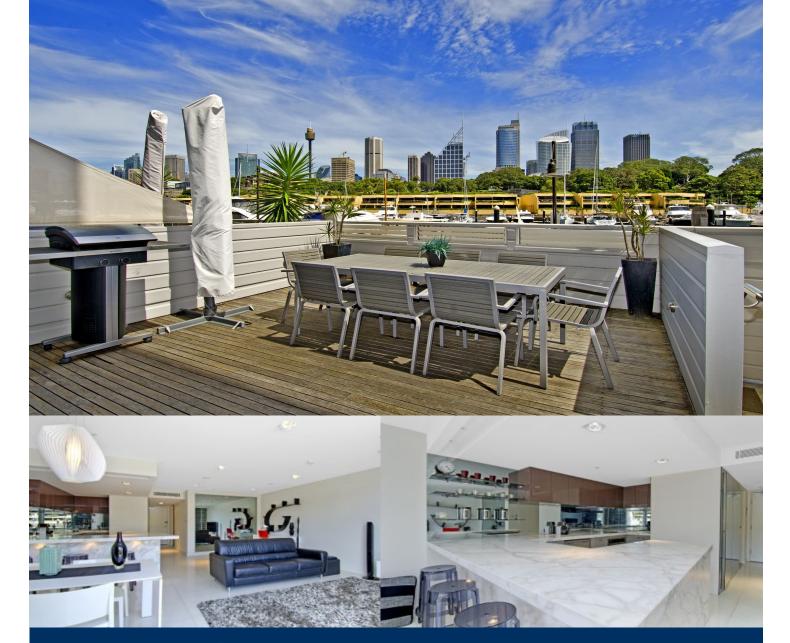

## morton.

Beautiful waterside ultra modern fully furnished one bedroom apartment complete with oversized entertainers' deck overlooking the marina and the iconic city skyline. This is a great package offering a sun-drenched western aspect, great outdoor space and secure onsite parking.

- Modern furniture throughout
- Direct wharf access from your deck
- Beautiful entertaining space on the water
- Kitchen with dishwasher and marble stone benchtop
- Combined lounge/dining area
- Effortless indoor/outdoor living
- Reverse cycle air conditioning
- Single secure parking and 24 hour onsite security