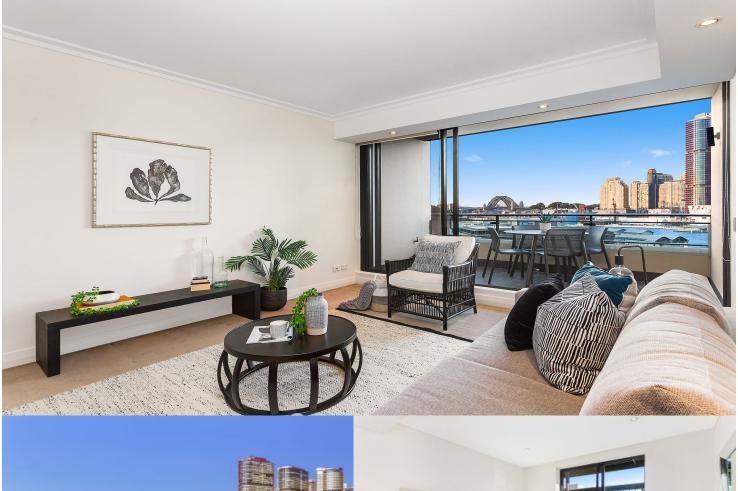

## morton.

Pyrmont A805/24-26 Point Street

2

The spectacular surrounds of the Sydney skyline, Barangaroo and the Harbour Bridge form a dazzling backdrop to this light filled executive apartment. Stylish in its design and generous in its layout, it offers the ultimate city-edge lifestyle with flowing interiors, quality finishes and a user-friendly floor plan. The prestige Watermark complex is renowned for its superb facilities and great position close to the light rail and Darling Harbour's renowned cafes and restaurants.

- Bright easterly aspect and a generous open plan design
- Wide city-view terrace plus a second rear balcony
- Sleek stone kitchen fitted with quality gas appliances
- Brand new quality carpet
- Double bedrooms include a master with walk-in and ensuite
- Security parking for two cars
- Ducted air-conditioning, intercom entrance and lift access
- Onsite resort facilities include a 25m swimming pool and gym