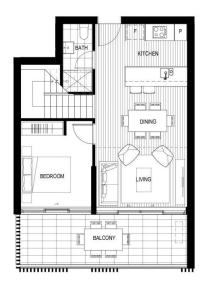

- Sleek designer kitchen flows to high ceiling living and balcony
- Open living and dining with engineered timber flooring
- Large Massena level can be used as a study/second living
- LED lighting, split system A/C, TV points in living and
- Wool-blend carpeted bedrooms, mirrored built-in robes
- Four burner gas cooktop with stainless steel appliances
- Quality bathroom/ensuite with mirrored vanity cabinet
- Spacious internal laundry room w dryer and plenty of storage