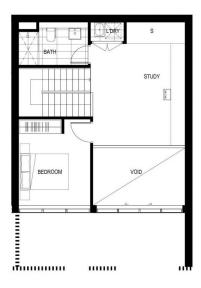

- Sleek designer kitchen flows to high ceiling living and balcony
- Open living and dining with engineered timber flooring
- Large Massena level can be used as a study/second living
- LED lighting, split system A/C, TV points in living and
- Wool-blend carpeted bedrooms, mirrored built-in robes
- Four burner gas cooktop with stainless steel appliances
- Quality bathroom/ensuite with mirrored vanity cabinet
- Spacious internal laundry room w dryer and plenty of storage