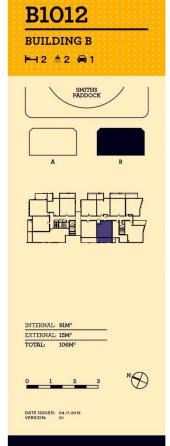

- Sleek designer kitchen flows to high ceiling living and balcony
- Open living and dining with engineered timber flooring
- Large Massena level can be used as a study/second living
- LED lighting, split system A/C, TV points in living and
- Wool-blend carpeted bedrooms, mirrored built-in robes
- Four burner gas cooktop with stainless steel appliances
- Quality bathroom/ensuite with mirrored vanity cabinet
- Spacious internal laundry room w dryer and plenty of storage