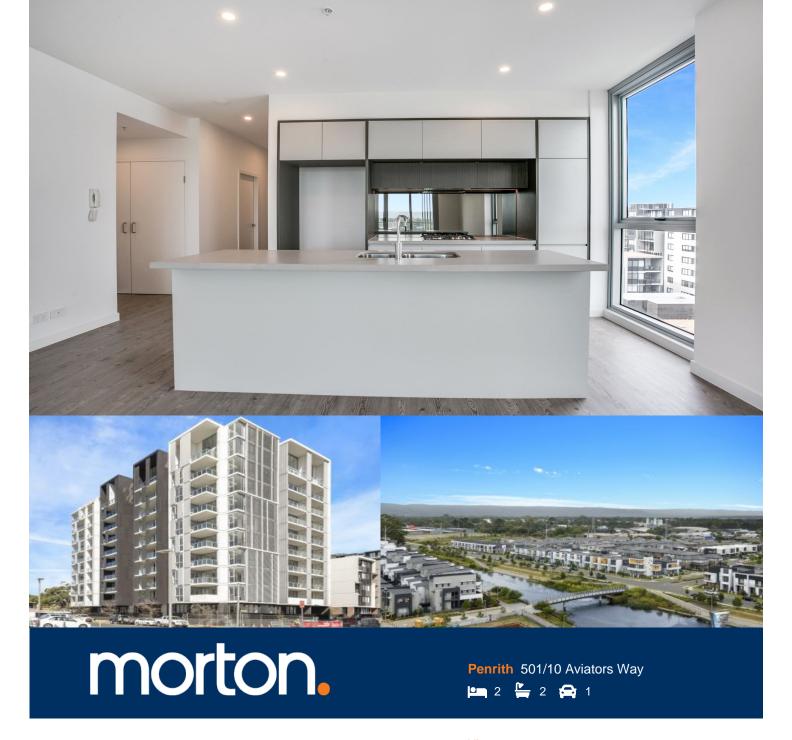

Thornton Central apartments are located on the north side of Penrith train station with uninterrupted park and district views, some with water views towards the picturesque Blue Mountains, situated in the master-planned community Thornton Estate, offering convenient apartment living only metres to Penrith train station, Westfield shopping centre, local parks and quality restaurants and cafes.

- Two bedroom unfurnished or furnished brand new apartment on level 5 with north west facing covered balcony with views of the picturesque Blue Mountains, Penrith CBD and cricket oval.
- If furnished pick from designer furniture to buy or include!
- Entertainers eat-in kitchen with stone benchtops, soft close cupboards, mirrored splashback.
- Four burner gas cook top with stainless steel appliances, internal laundry with dryer, linen cupboard.
- LED lighting, reverse-cycle air conditioning throughout, MATV and payTV points in living room and bedroom
- Large open living and dining area with engineered timber flooring, light colour scheme, NBN ready.