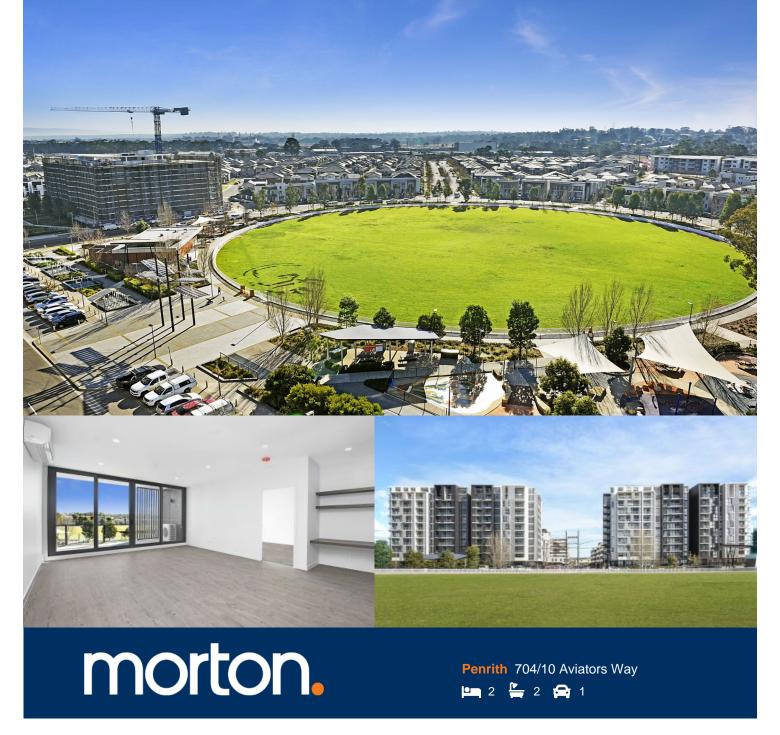

Thornton Central apartments are located on the north side of Penrith train station with uninterrupted park and district views, some with water views towards the picturesque Blue Mountains, situated in the master-planned community Thornton Estate, offering convenient apartment living only metres to Penrith train station, Westfield shopping centre, local parks and quality restaurants and cafes.

## **Features**

- Large covered balcony with spectacular cricket oval views
- Engineering timber floor throughout living/dining & bedrooms
- Both bedrooms with walk-in robes and quality ensuite
- Efficient LED lighting and double roller blinds throughout
- Filled with natural light from the floor to ceiling windows
- Reverse cycle air conditioning, block-out roller blinds throughout
- Entertainers eat-in kitchen w stone bench-tops, soft close cupboards
- Gas cooking with stainless steel appliances, mirrored