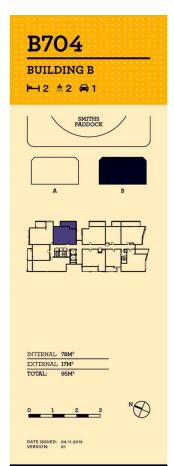

## **Features**

- Large covered balcony with spectacular cricket oval views
- Engineering timber floor throughout living/dining & bedrooms
- Both bedrooms with walk-in robes and quality ensuite
- Efficient LED lighting and double roller blinds throughout
- Filled with natural light from the floor to ceiling windows
- Reverse cycle air conditioning, block-out roller blinds throughout
- Entertainers eat-in kitchen w stone bench-tops, soft close cupboards
- Gas cooking with stainless steel appliances, mirrored