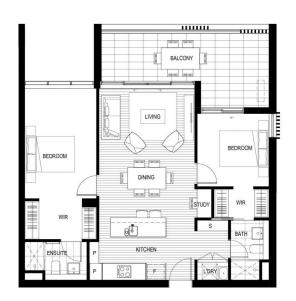

## **Features**

- Large covered balcony with spectacular cricket oval views
- Engineering timber floor throughout living/dining & bedrooms
- Both bedrooms with walk-in robes and quality ensuite
- Efficient LED lighting and double roller blinds throughout
- Filled with natural light from the floor to ceiling windows
- Reverse cycle air conditioning, block-out roller blinds throughout
- Entertainers eat-in kitchen w stone bench-tops, soft close cupboards
- Gas cooking with stainless steel appliances, mirrored