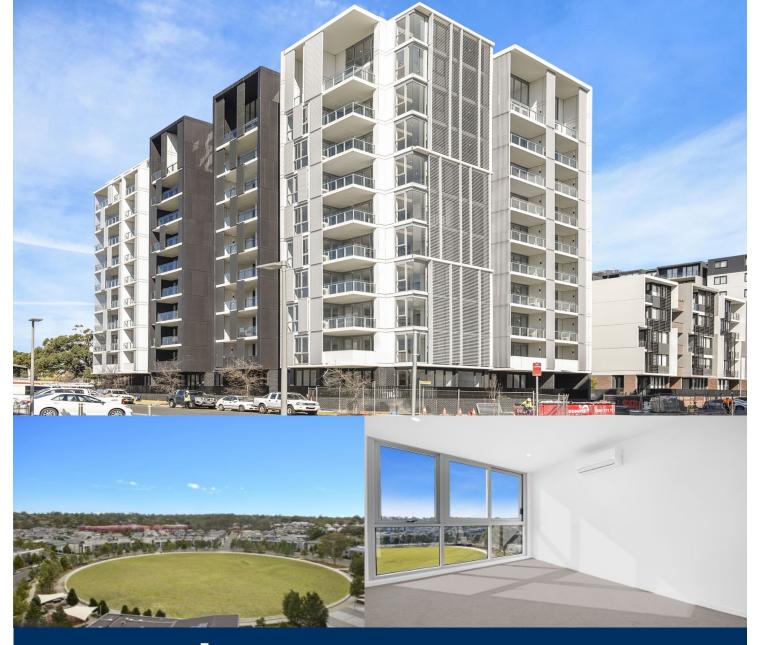

# morton.

Thornton Central apartments located on the north side of Penrith train station with park and district views, some with water views towards the picturesque Blue Mountains, situated in the master-planned community Thornton Estate, offering convenient apartment living only metres to Westfield shopping centre, local parks and quality restaurants and cafes.

#### Features

- Northeast facing, covered balcony, mountains & oval views

## 🛥 1 🚝 1 🚘 1

Penrith 606/10 Aviators Way