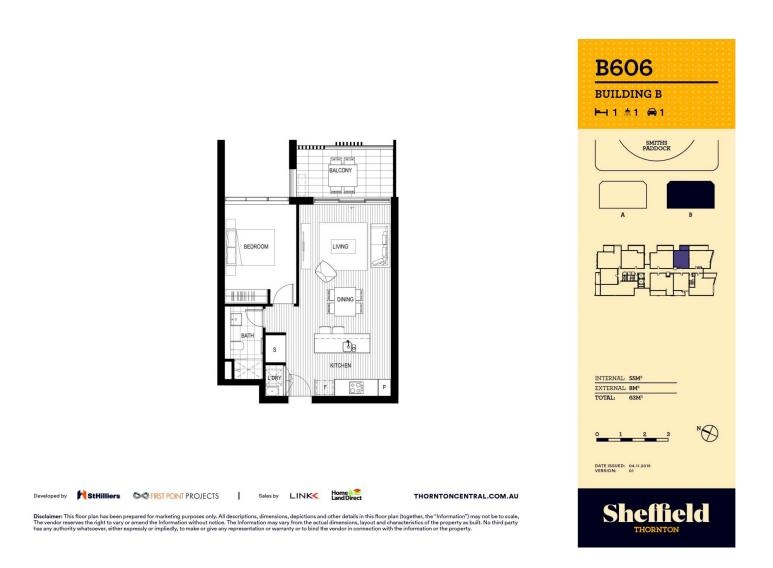

# morton.

Thornton Central apartments located on the north side of Penrith train station with park and district views, some with water views towards the picturesque Blue Mountains, situated in the master-planned community Thornton Estate, offering convenient apartment living only metres to Westfield shopping centre, local parks and quality restaurants and cafes.

#### Features

- Northeast facing, covered balcony, mountains & oval views

## 🛥 1 🚝 1 🚘 1

Penrith 606/10 Aviators Way

#### View

As advertised or by appointment

#### Agent

David Lipman 0409 663 535

david@morton.com.au

### morton.com.au