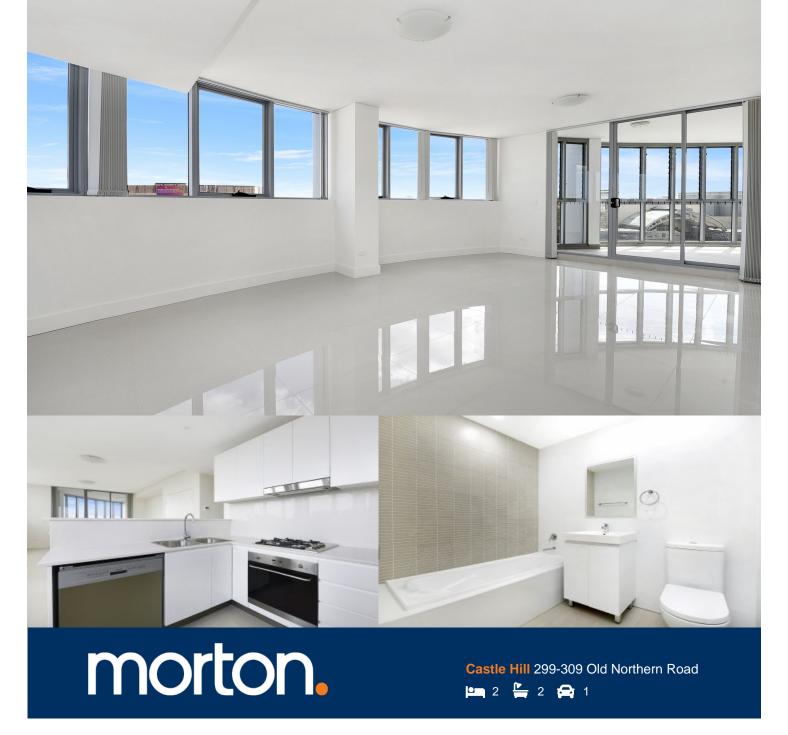

Brand new executive 2 bedroom apartment available now!!

Live in Castle Hill's newest residential tower 'Atmosphere' offering unparalleled luxury apartments. The soon to be completed development is located on the doorstep of Castle Towers and the soon to be completed North West Rail Link with trains to be running every 4 minutes. A luxury lifestyle with every convenience!

## Apartment features:

- Open plan kitchen, living and dining area opening onto an enclosed balcony
- Two spacious bedrooms both with built in wardrobes and ensuite to the master bedroom
- Chef's kitchen with designer stainless steel appliances
- Main bathroom with bath
- Ample storage and cupboard spaces
- Internal Laundry
- Single secure parking space and storage cage
- Level 2