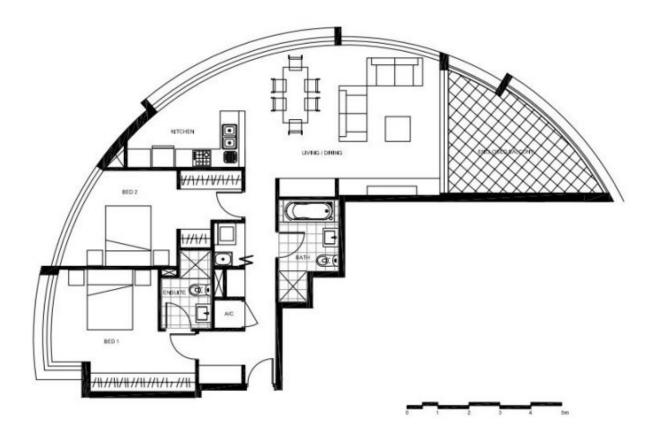

## Apartment features:

- Open plan kitchen, living and dining area opening onto an enclosed balcony
- Two spacious bedrooms both with built in wardrobes and ensuite to the master bedroom
- Chef's kitchen with designer stainless steel appliances
- Main bathroom with bath
- Ample storage and cupboard spaces
- Internal Laundry
- Single secure parking space and storage cage
- Level 2