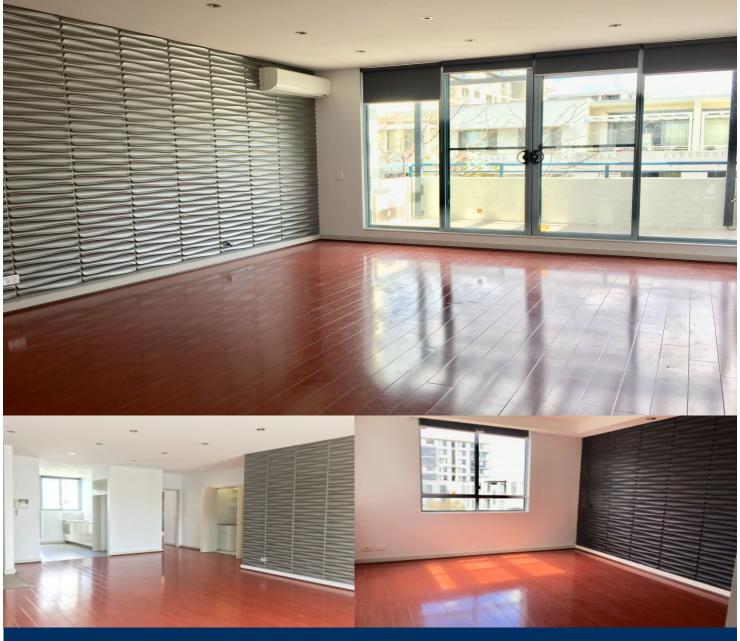

morton.

Wentworth Point 302/5 Stromboli Strait

Beautifully presented, spacious, light and bright two bedroom apartment located in Corfu, just a short stroll to cafés, shops and the Pulse Centre. Features include:

- Separate lounge and dining room
- Timber floor throughout
- Double -size bedrooms
- Main bedroom with ensuite
- Full size kitchen
- Built in wardrobes
- Balconies off living area and main bedroom
- Lock-up garage