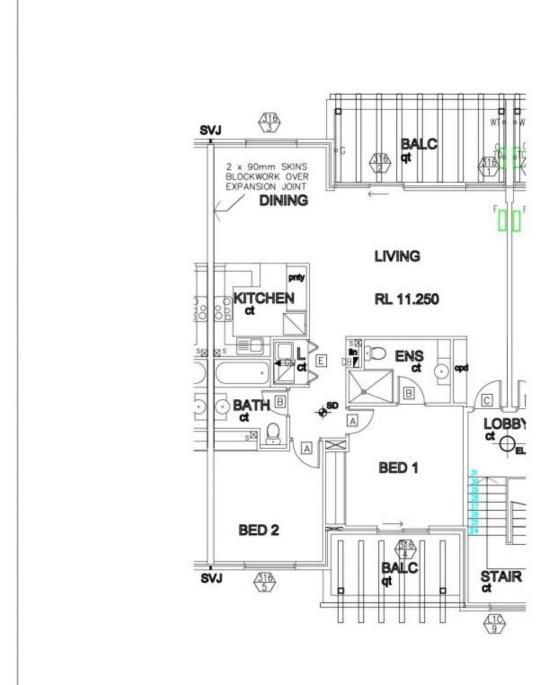

morton.

Wentworth Point 302/5 Stromboli Strait

Beautifully presented, spacious, light and bright two bedroom apartment located in Corfu, just a short stroll to cafés, shops and the Pulse Centre. Features include:

- Separate lounge and dining room
- Timber floor throughout
- Double -size bedrooms
- Main bedroom with ensuite
- Full size kitchen
- Built in wardrobes
- Balconies off living area and main bedroom
- Lock-up garage