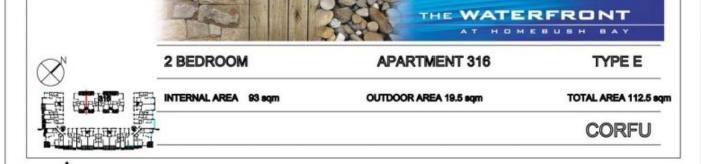

morton.

Wentworth Point 302/5 Stromboli Strait

Beautifully presented, spacious, light and bright two bedroom apartment located in Corfu, just a short stroll to cafés, shops and the Pulse Centre. Features include:

- Separate lounge and dining room
- Timber floor throughout
- Double -size bedrooms
- Main bedroom with ensuite
- Full size kitchen
- Built in wardrobes
- Balconies off living area and main bedroom
- Lock-up garage