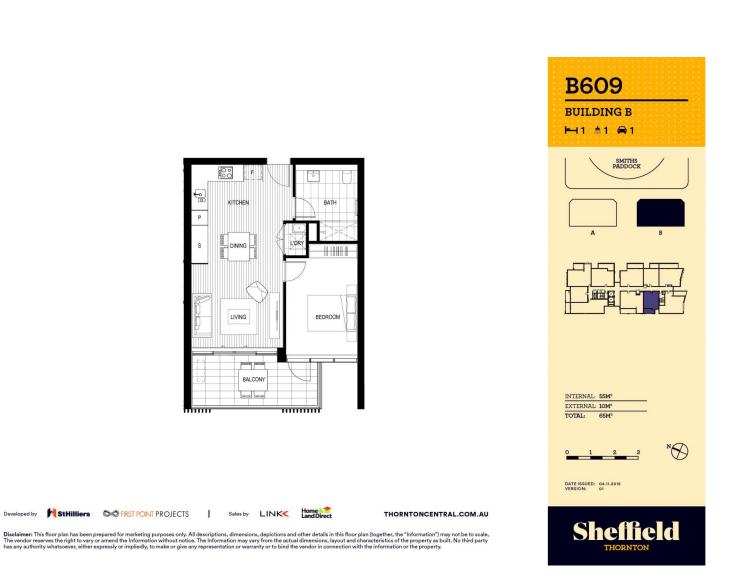

tion, Westfield shopping centre, local parks and quality restaurants and cafes.

- Large one bedroom unfurnished apartment, covered south west facing balcony with garden views.
- Entertainers galley kitchen with stone benchtops, soft close cupboards, mirrored splashback
- Four burner gas cook top with stainless steel appliances, internal laundry with dryer
- LED lighting, reverse-cycle air conditioning, MATV and payTV points in living room and bedroom
- Open living and dining with engineered timber flooring, dark colour scheme.

- Large wool-blend carpeted bedroom, mirrored built-in robes, audio intercom with security and lift access

## Penrith 609/10 Aviators Way Image: 1 → 1 → 1

#### View

As advertised or by appointment

### Agent

Morton RE

□ rentals@morton.com.au

# morton.com.au