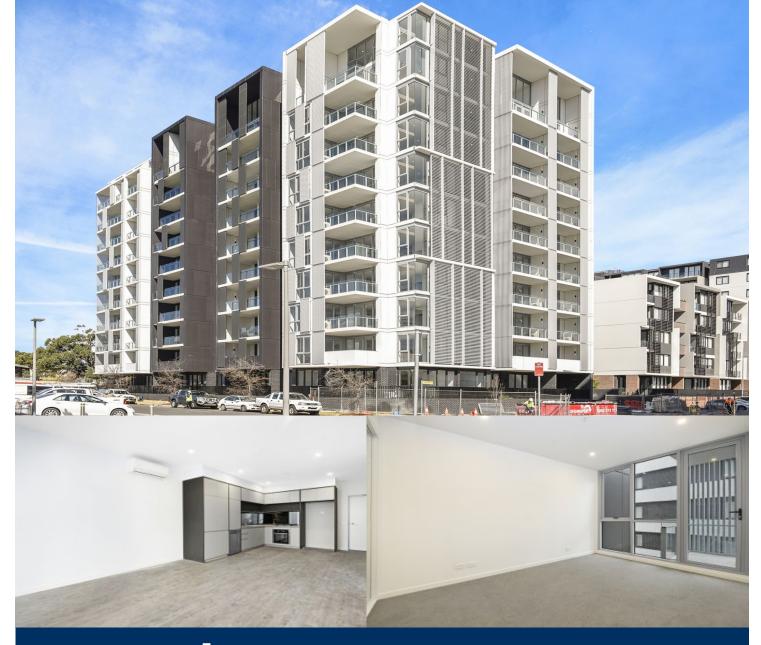

# morton.

Thornton Central apartments are located on the north side of Penrith train station with uninterrupted park and district views, some with water views towards the picturesque Blue Mountains, situated in the master-planned community Thornton Estate, offering convenient apartment living only metres to Penrith train station, Westfield shopping centre, local parks and quality restaurants and cafes.

- Large one bedroom unfurnished apartment, covered south west facing balcony with garden views.
- Entertainers galley kitchen with stone benchtops, soft close cupboards, mirrored splashback
- Four burner gas cook top with stainless steel appliances, internal laundry with dryer
- LED lighting, reverse-cycle air conditioning, MATV and payTV points in living room and bedroom
- Open living and dining with engineered timber flooring, dark colour scheme.

- Large wool-blend carpeted bedroom, mirrored built-in robes, audio intercom with security and lift access