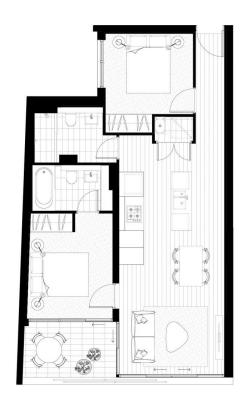

## Morton

info@morton.com.au

UNIT NUMBER

112, 212, 311, 511

TWO BEDROOM APARTMENT

> Internal Area 68m² External Area 7m² Total Area 75m²

1800 207 778 lucentnorthsydney.com.au