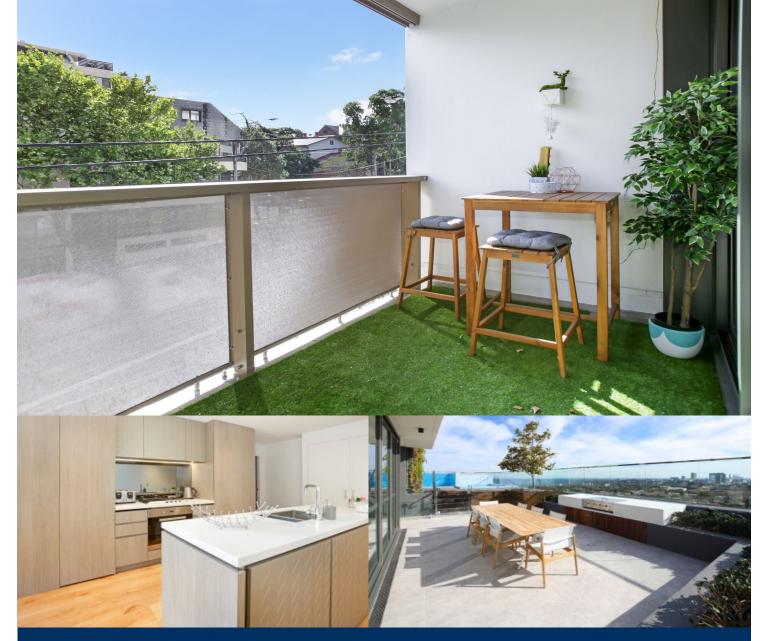

- Double bedrooms with built-ins, master with ensuite
- Open lounge & dining area, modern bathrooms and an internal laundry  $\,$
- Deluxe stone benchtop, open kitchen with gas cooking and Miele appliances
- Timber floor in living room and kitchen
- Resort style facilities including rooftop gardens, gym and an infinity edge pool
- Walk to North Sydney train station
- Infinity pool plus gym facilities
- -Security basement car park and spacious 6 sqm storage