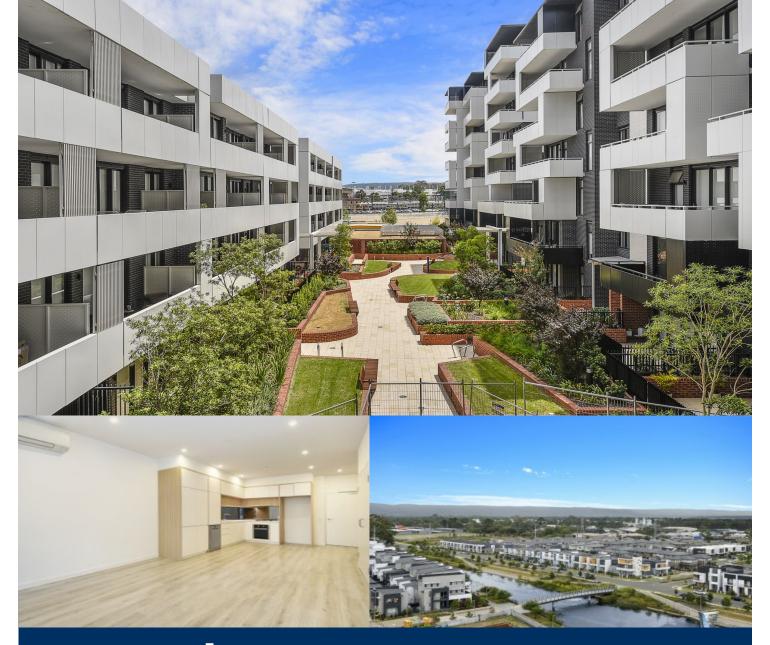

## morton.

Thornton Central apartments are located on the north side of Penrith train station with uninterrupted park and district views, some with water views towards the picturesque Blue Mountains, situated in the master-planned community Thornton Estate, offering convenient apartment living only metres to Penrith train station, Westfield shopping centre, local parks and quality restaurants and cafes.

- This one bedroom unfurnished apartment on the ground floor has engineered timber floorboards throughout and split-system reverse-cycle air conditioning in the living room . With a South Westerly aspect this apartment remains cool with garden views.

- Covered balcony facing a tranquil courtyard.

- Kitchenette with stone benchtops, soft close cupboards, mirrored splashback

- Four burner gas cook top with stainless steel appliances, internal laundry with dryer