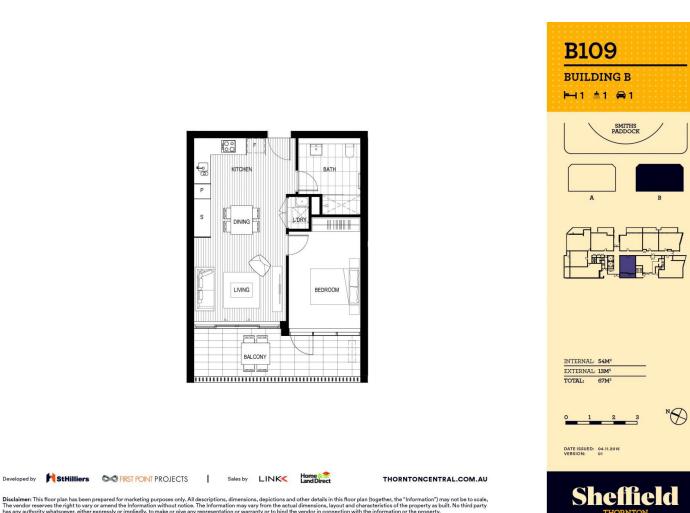

- This one bedroom unfurnished apartment on the ground floor has engineered timber floorboards throughout and split-system reverse-cycle air conditioning in the living room . With a South Westerly aspect this apartment remains cool with garden views.

- Covered balcony facing a tranquil courtyard.

- Kitchenette with stone benchtops, soft close cupboards, mirrored splashback

- Four burner gas cook top with stainless steel appliances, internal laundry with dryer

- LED lighting, reverse-cycle air conditioning, MATV and payTV points in living room and bedroom