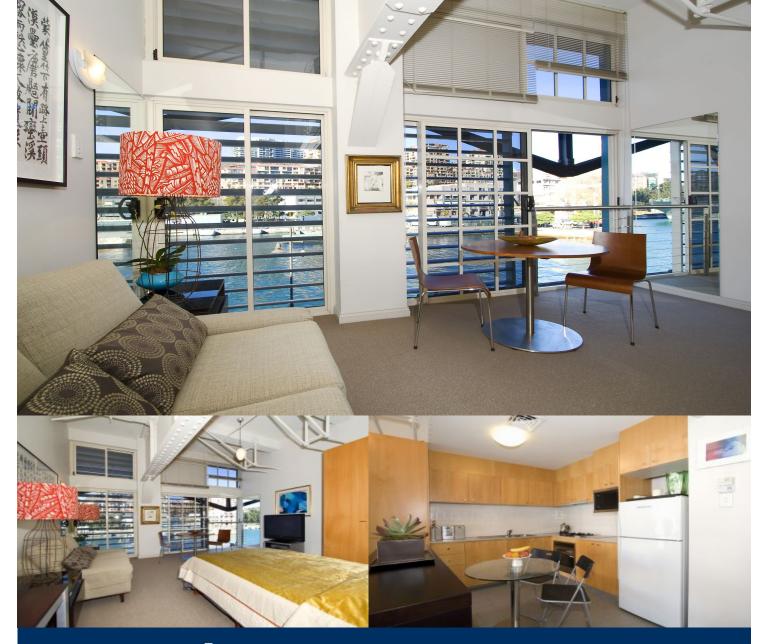

# morton.

Located on the Eastern side of the heritage listed Woolloomooloo Finger Wharf. Some of Sydney's best restaurants are located inside the Wharf, with the Ovolo Hotel also in the same complex. Water views towards Potts Point and Garden Island.

- East facing studio
- Quality furniture and fittings through out
- High ceilings with original features such as exposed timber beams
- Including an internal laundry, with washing machine and dryer
- Reverse cycle air conditioning
- On site 24 hour security
- Optional use of indoor heated pool and gym at an additional cost
- Walk to CBD and Botanical Gardens