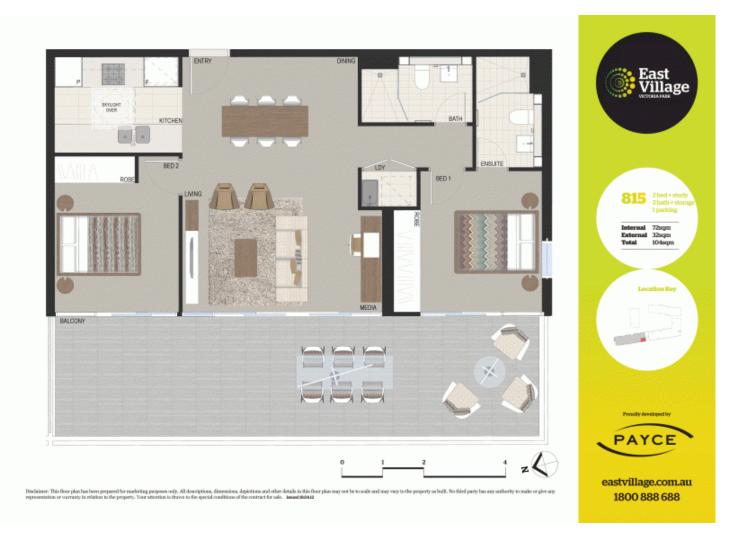

## morton.

Located in the hub of Victoria Park, East Village offers resort-style apartment living with the largest private Sky Park in Sydney and instant access to a lively marketplace below and just 3kms to the CBD.

- Reverse cycle air conditioning
- Stainless steel Smeg appliances
- Soft close kitchen draws and cupboards
- Stone bench tops, mirror splash back
- LED under cupboard lighting
- Wool carpets, efficient LED down lights
- Gas bayonet to balcony for your BBQ
- Data/TV points in living and main bedroom
- Recessed mirrored cabinets in bathroom
- Security building, video intercom

Zetland 815/2B Defries Avenue

## View

As advertised or by appointment

## Agent

Sarah Fowell

0437 492 129

─ sarah@morton.com.au

morton.com.au