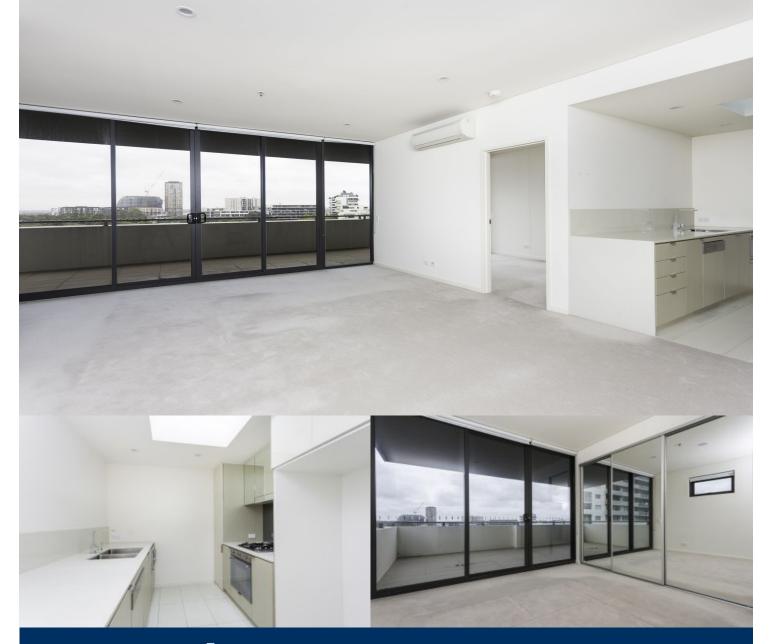

## morton.

Located in the hub of Victoria Park, East Village offers resort-style apartment living with the largest private Sky Park in Sydney and instant access to a lively marketplace below and just 3kms to the CBD.

- Reverse cycle air conditioning
- Stainless steel Smeg appliances
- Soft close kitchen draws and cupboards
- Stone bench tops, mirror splash back
- LED under cupboard lighting
- Wool carpets, efficient LED down lights
- Gas bayonet to balcony for your BBQ
- Data/TV points in living and main bedroom
- Recessed mirrored cabinets in bathroom
- Security building, video intercom