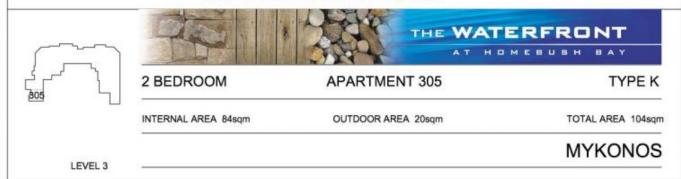

bedroom apartment only a short stroll from The Promenade and The Piazza.

- Apartment located on level three
- Combined living and dining rooms
- Kitchen with stainless steel appliances
- Gas cooking
- Good size bedrooms with built-in wardrobes
- Laundry room and clothes dryer
- Single car space

Wentworth Point 305/2 The Piazza







## **View**

As advertised or by appointment

## **Agent**

## **Morton RE**



rentals@morton.com.au



0 1 2 3 4 5

"The information contained herein is intended as an introduction to the general content of the project and is subject to variation. Interested parties should rely on their own enquiries and the contract for asia. The developer reserves the right to vary from these descriptions as it deems necessary or as any relevant authority may require."