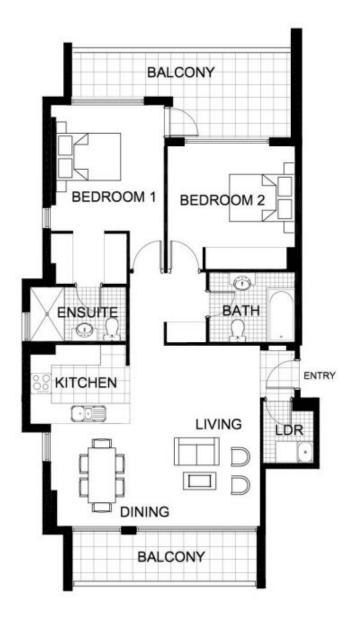

- Apartment located on level three
- Combined living and dining rooms
- Kitchen with stainless steel appliances
- Gas cooking
- Good size bedrooms with built-in wardrobes
- Laundry room and clothes dryer
- Single car space