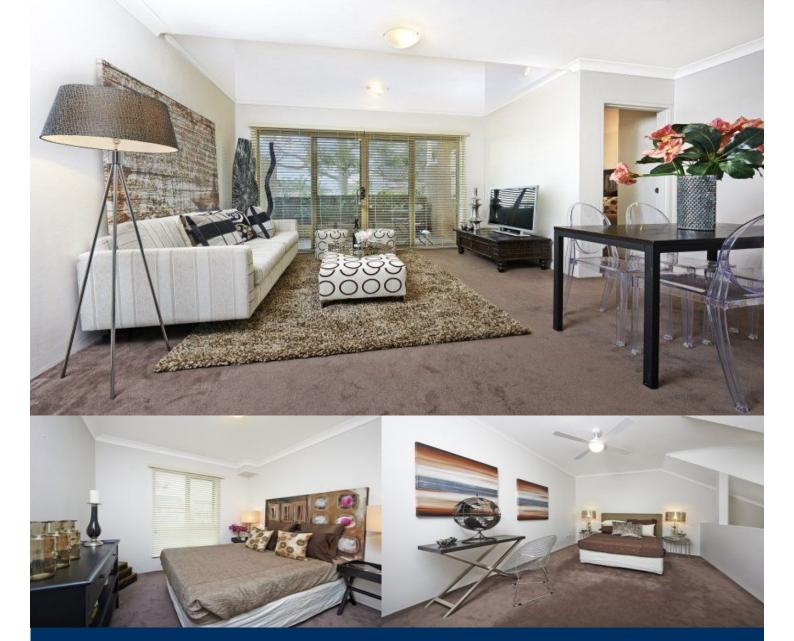

# morton.

This great split level apartment is located in a great building close to light rail, shopping, cafes as well as family friendly parkland. Featuring a north facing terrace, large master loft area with walk in wardrobe and ensuite shower room, as well as a modern kitchen and internal laundry.

- Large open plan living and dining area
- Double doors opens onto north facing balcony
- Modern gas kitchen with grantie benchtops and diswasher
- Loft master suite upstairs with walk in robe and ensuite
- Large second bedroom with built ins
- Ceiling fans, internal laundry with dryer
- Secure parking and visitor parking
- Modern building with intercom and swimming pool