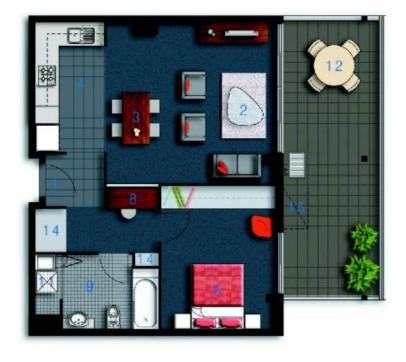

#### Morton

info@morton.com.au

```
ENTRY
        LIVING
        DINING
                 03
       KITCHEN
                0.4
    1 MCORGSE
                0.5
         STUDY
     BATHROOM
                 08
      LAUNDRY
                11
      BALCONY
      STORAGE
CLOTHES DRYING 15
```

### Unit 845

Lot Number 140

Type 1 Bedroom

Unit Area 62m<sup>2</sup>

Balcony 23m<sup>2</sup>

Total 85m<sup>2</sup>

Scale 1:100

Disclaimer: All Layouts are indicative only, and subject to change.

2.5

5M