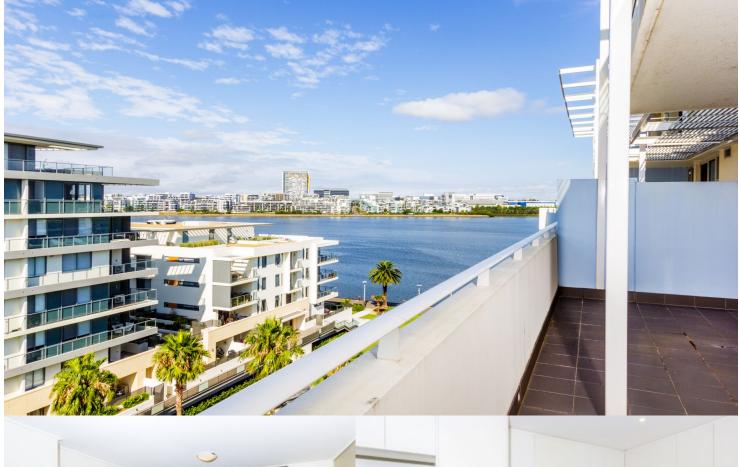

# morton.

Wentworth Point 845/2 The Crescent

Located in Lipari at The Waterfront, here is your opportunity to move into this immaculate one bedroom apartment. A short stroll to The Piazza, local restaurants, convenience store, pharmacy, public transport off Hill Road and ferry service to Parramatta and City CBD. The Waterfront is located moments to Sydney Olympic Park main venues and train station, Bicentennial Park and Millennium Parklands.

- \* Great size balcony
- \* Good size bedroom with built-ins
- \* Study nook
- \* Ducted air conditioning
- \* Space efficient kitchen with stone benchtops
- \* Single Car space and storage cage
- \* Audio/ visual security intercom

Residents at The Waterfront have the opportunity to become a member of the Pulse Club giving you access to the local gym, in-door lap pool, outdoor Oasis pool, steam room and two