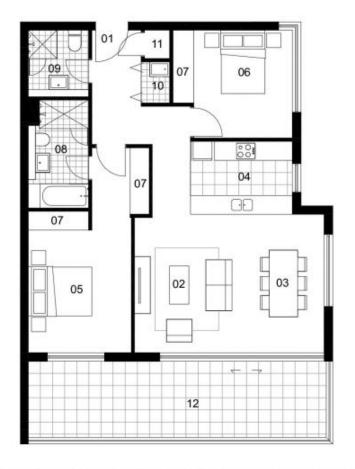

## **Morton RE**

rentals@morton.com.au

Here is your opportunity to secure this fantastic two bedroom apartment, spacious internally, large living area with plenty of natural light flowing onto the balcony with district views towards Sydney Olympic Park, separate spacious dining room, full size kitchen with plenty of cupboard space and stainless steel appliances.

## Features:

Split system air conditioning Built-in robes to all bedrooms High level with good view Modern bathrooms Set in a secure building with secure two car space and storage cage

Availability: 26th September 2018