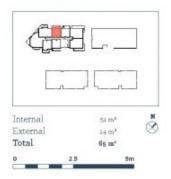

morton.

Penrith 803/101A Lord Sheffield Circuit



Thornton Central apartments located on the north side of Penrith train station with park and district views, some with water views towards the picturesque Blue Mountains, situated in the master-planned community Thornton Estate, offering convenient apartment living only metres to Westfield shopping centre, local parks and quality restaurants and cafes.

# Features

- Top floor, northeast facing, covered balcony
- Picturesque uninterrupted Blue Mountains Views

### View

As advertised or by appointment

### **Agent**

# **David Lipman**

0409 663 535





# Apartment A803 1 Bed



# THORNTON

# ThorntonCentral.com.au

Developed by StHillers CONTROL PROJECTS | Sales by LINKS