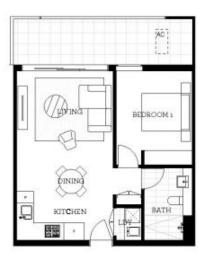

morton.

Penrith 803/101A Lord Sheffield Circuit



Thornton Central apartments located on the north side of Penrith train station with park and district views, some with water views towards the picturesque Blue Mountains, situated in the master-planned community Thornton Estate, offering convenient apartment living only metres to Westfield shopping centre, local parks and quality restaurants and cafes.

# Features

- Top floor, northeast facing, covered balcony
- Picturesque uninterrupted Blue Mountains Views

### View

As advertised or by appointment

### **Agent**

# **David Lipman**

0409 663 535





# Apartment A803 1 Bed



# THORNTON

# ThorntonCentral.com.au

Developed by StHillers CONTROL PROJECTS | Sales by LINKS