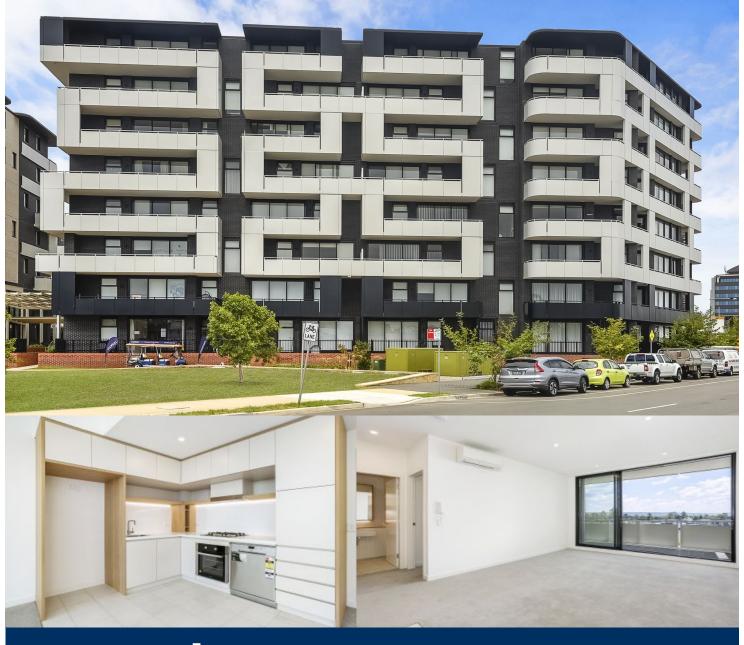

morton.

Penrith 803/101A Lord Sheffield Circuit

Thornton Central apartments located on the north side of Penrith train station with park and district views, some with water views towards the picturesque Blue Mountains, situated in the master-planned community Thornton Estate, offering convenient apartment living only metres to Westfield shopping centre, local parks and quality restaurants and cafes.

# Features

- Top floor, northeast facing, covered balcony
- Picturesque uninterrupted Blue Mountains Views

# Apartment A803 1 Bed