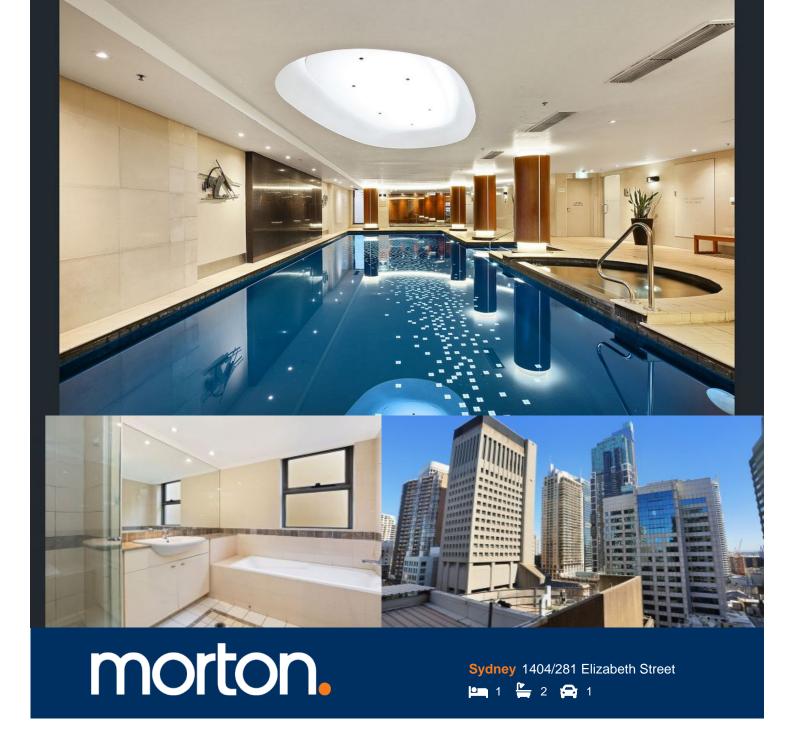

Welcomed through an elegant foyer with 24-hour concierge at your service, this residence delivers a superb executive living experience. Set to the back of the block its well-proportioned throughout boasting an open plan living and dining, balcony enjoying urban cityscape views and Anzac Bridge cameos and a quality stone and gas Blanco kitchen. The master suite is spacious , his and hers robes and a luxury large marble ensuite with bath .