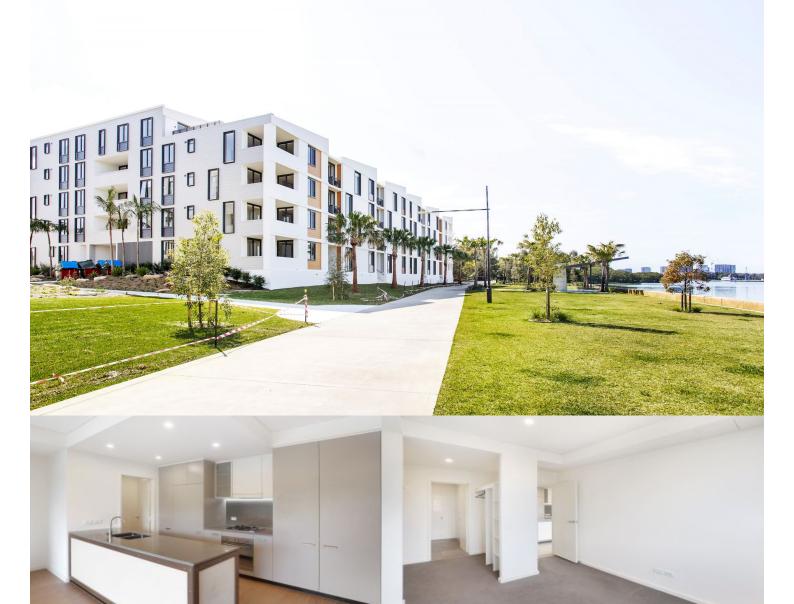

morton.

Located in the new urban hub of Royal Shores, Safari offers lifestyle apartment living within the masterplanned community

in Ermington. Perched on the waters edge, Safari offers easy

Ermington 401/48-56 Bundarra Street

## APARTMENT FEATURES

- Reverse cycle air conditioning
- Stainless steel kitchen appliances
- Stone bench tops, mirror splash backs

access to the river, cycleway and parks.

- LED under cupboard lighting
- Wool blend carpets, efficient LED down lights
- Data/TV points in living and main bedroom
- Recessed mirrored cabinets in bathroom
- Security building, video intercom
- One car space and one storage cage

## **NEIGHBORHOOD FACILITIES**

- Woolworths, Liqourland, Bakery 900m away
- Local bus routes (523, 524, 525 600m-1.5km away)
- West Ryde Railway station 4.2kms away

morton.com.au