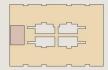

#### **APARTMENT 401 LOT 38**

2 BEDROOM

| Internal | 81 sqm |
|----------|--------|
| External | 9 sqm  |
| Total    | 90 sqm |

SAFARI I - LEVEL 4