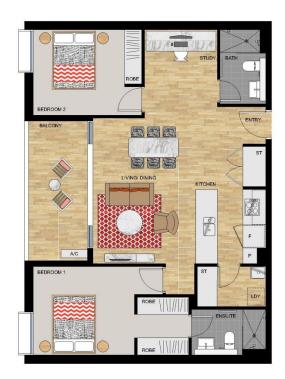

#### **APARTMENT 401 LOT 38**

2 BEDROOM

| Internal | 81 sqm |
|----------|--------|
| External | 9 sqm  |
| Total    | 90 sqm |

SAFARI I - LEVEL 4