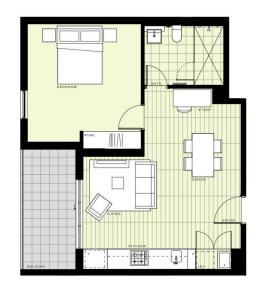

## **BUILDING A** LEVEL 8

APARTMENT A832 LOT 101 1 BEDROOM + STUDY INTERNAL AREA 51m<sup>2</sup> EXTERNAL AREA 7m<sup>2</sup> TOTAL 56m<sup>2</sup> 0\_\_\_\_\_\_Tm 6 N arr

PROUDLY DEVELOPED BY SALES BY LINK