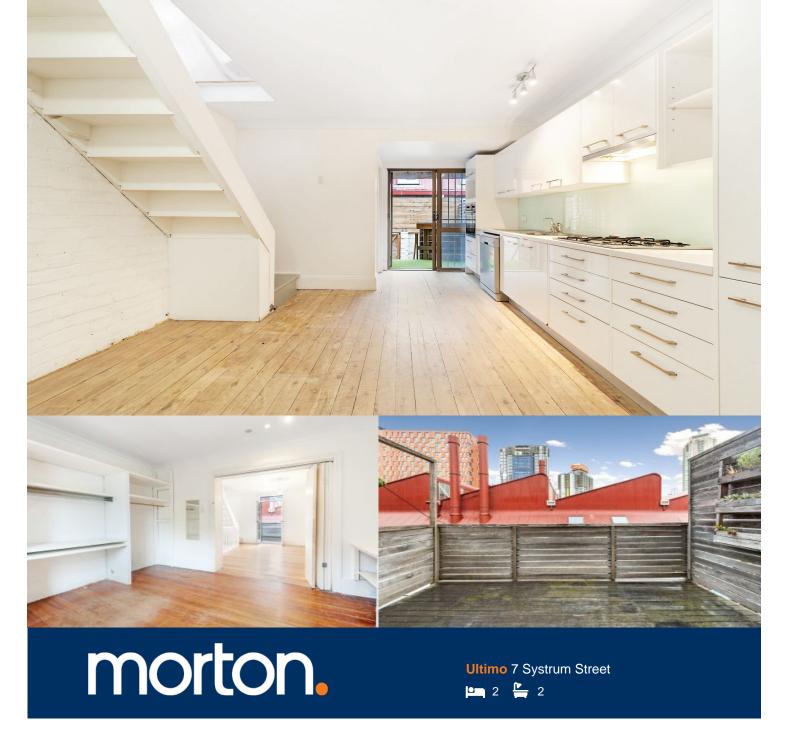

Holding deposit taken by Kimberley Edge 0410 593 247

Peacefully located on a quiet lane way this character filled large two bedroom plus study terrace home offers many period features and high ceilings. Located in the heart of a vibrant inner city pocket and just a short stroll to Darling Harbour, CBD, Haymarket, UTS, Central, Railway Station and famed cafes, bars & eateries.

- Two full bathrooms with internal laundry facilities
- Three balconies offering bright outdoor space throughout the day.
- Updated kitchen with new oven and dishwasher
- Wooden floor boards and period features throughout.
- Ample storage in under floor basement.