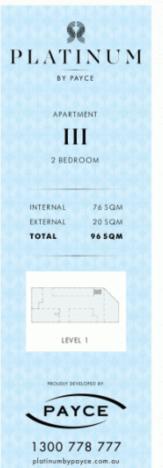

- State of the art health club featuring pool, gymnasium, steam and massage rooms
- Stainless steel Miele appliances
- LED lighting throughout
- Stone bench tops, mirrored splash back
- Data/TV points in living and main bedroom
- Security building, Video intercom
- Air conditioning throughout