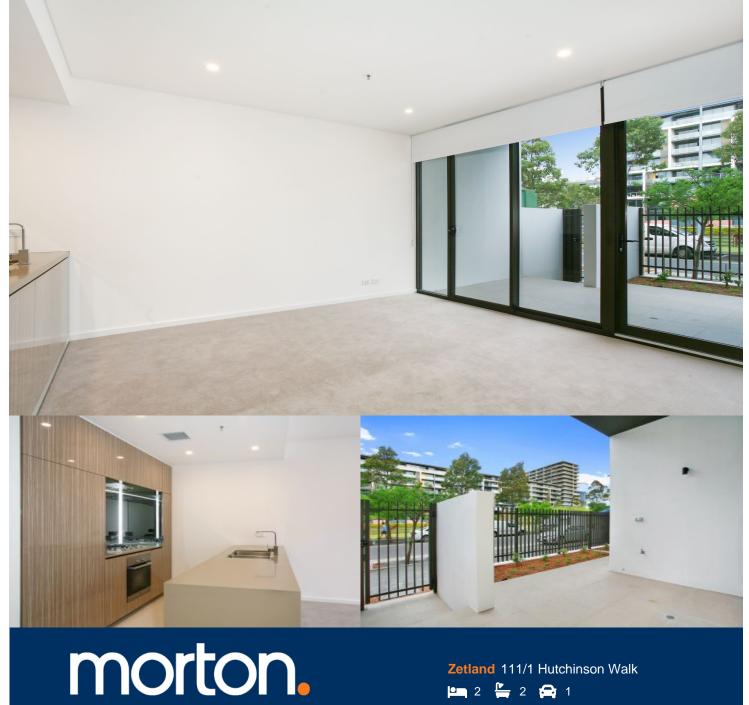

Located in the vibrant Victoria Park precinct, just 3km from the CBD, the near new Platinum development by Payce is sophisticated urban living at its best. Platinum's five buildings surround a beautifully landscaped 1,930sqm elevated garden incorporating an alfresco dining and barbecue area, intimate pavilions for relaxing and an Asian-inspired bamboo grove.

- State of the art health club featuring pool, gymnasium, steam and massage rooms
- Stainless steel Miele appliances
- LED lighting throughout
- Stone bench tops, mirrored splash back
- Data/TV points in living and main bedroom
- Security building, Video intercom
- Air conditioning throughout