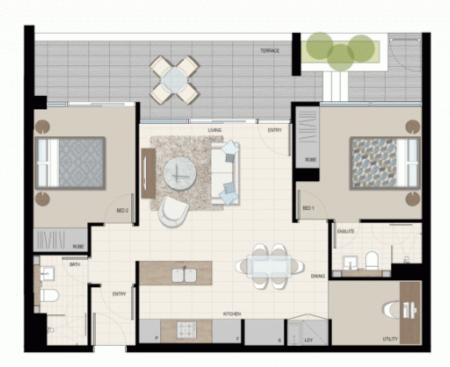

- State of the art health club featuring pool, gymnasium, steam and massage rooms
- Stainless steel Miele appliances
- LED lighting throughout
- Stone bench tops, mirrored splash back
- Data/TV points in living and main bedroom
- Security building, Video intercom
- Air conditioning throughout