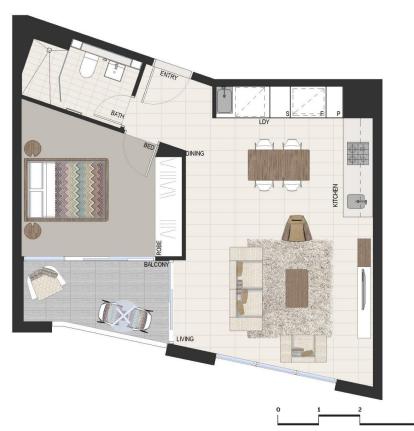

770 1bed 1bath+storag

Internal External Total

50sqm 5sqm 55sqm

Location Key

Droudly developed by

eastvillage.com.au 1800 888 688