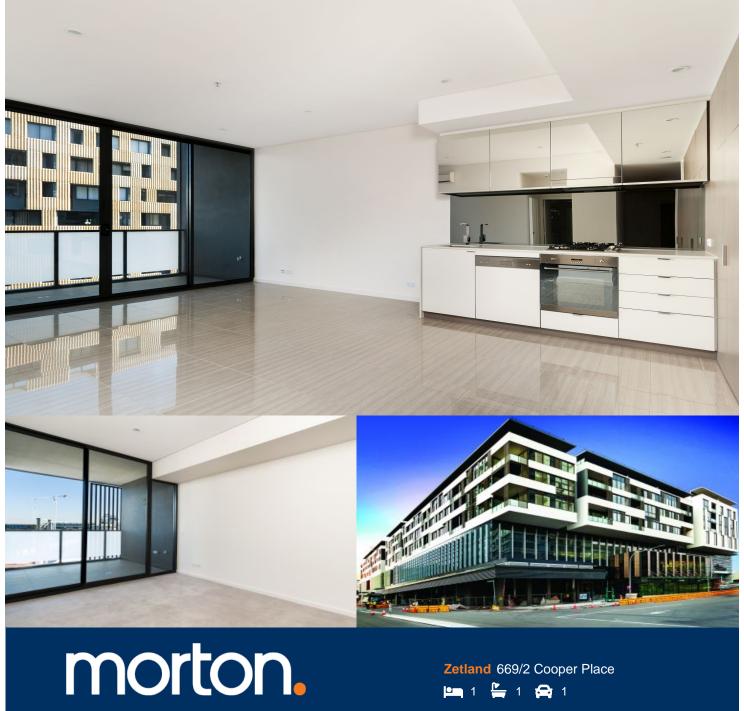

- Reverse cycle air conditioning
- Stainless steel Smeg appliances
- Soft close kitchen draws and cupboards
- Stone bench tops, mirror splash back
- LED under cupboard lighting
- Wool carpets, efficient LED down lights
- Gas bayonet to balcony for your BBQ
- Data/TV points in living and main bedroom
- Recessed mirrored cabinets in bathroom
- Security building, video intercom
- Large Study area