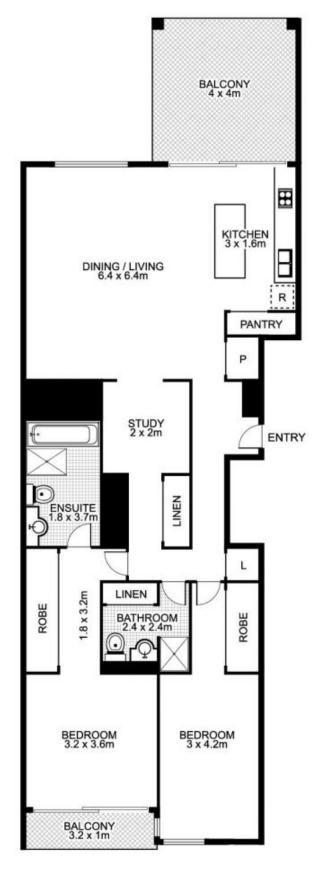

# 207/1 Distillery Drive, PYRMONT

This floor plan is intended as a guide only. Layout dimension are approximate only. No representation or warranties of any nature whatsoever are given or intended. Any person using this information should rely on their own enquiries.