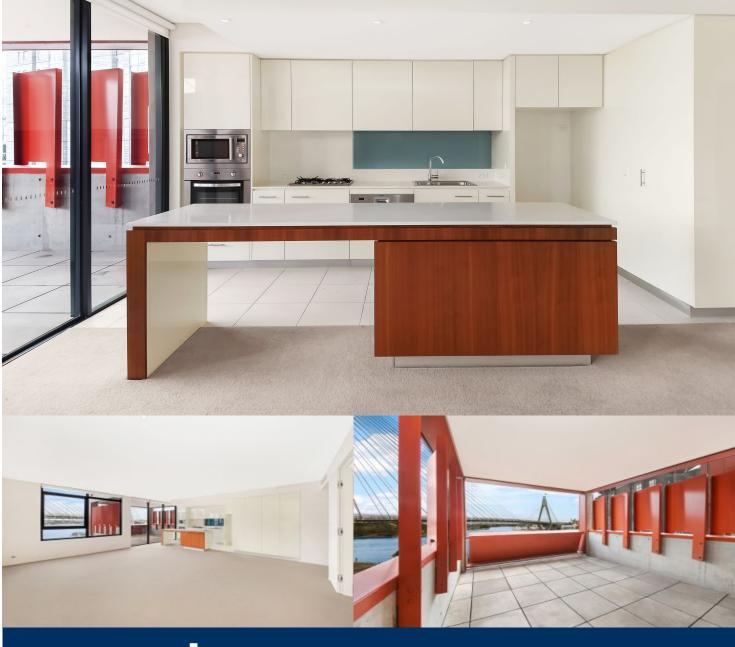

# morton.

Pyrmont 107/1 Distillery Drive

Leased by Mehran Einirad 0410 593 247

Luxury finishes and features are plentiful in this green star complex "Antias". Set amongst an urban forest in the inner suburb of Pyrmont, this urban renewal project comprises just 43 apartments. The project reinvigorates a prominent industrial heritage site adjacent to the landmark Anzac Bridge. The design of the building reflects its industrial heritage through the use of industrial forms and materials such as rust weathered steel cladding.

- Open plan living, dining and kitchen
- Large terrace with westerly views over Anzac Bridge
- Sleek kitchen with brand new appliances throughout
- Large study off living area
- Two queen sized bedrooms with spacious built in wardrobes
- Second balcony from master bedroom
- Internal laundry with dryer
- Secure parking with additional storage cage
- Access to world class health facilities of the Jacksons