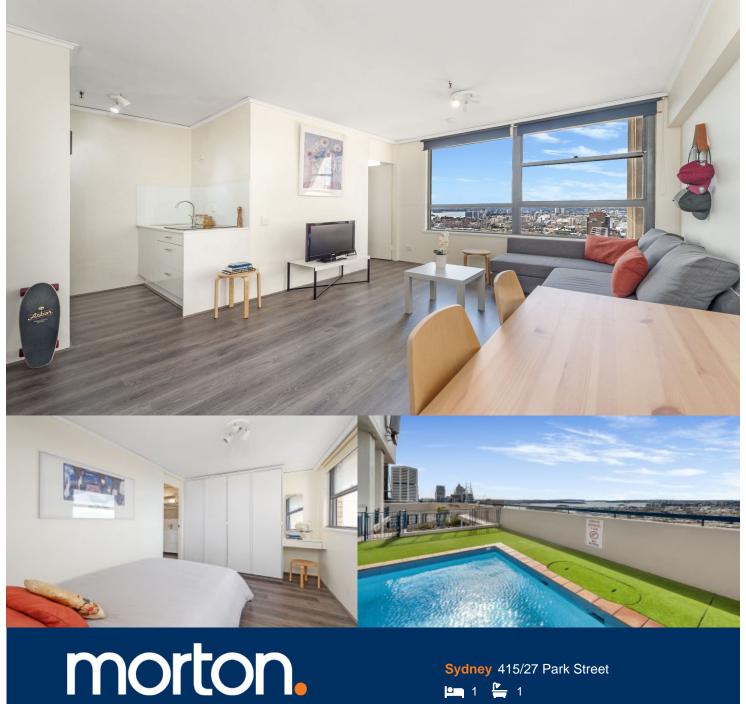

Positioned on level 41 in 'Park Regis', this renovated one bedroom apartment boasts spectacular views over Hyde Park that stretch across glistening waters to Sydney Heads. Drenched in morning sunlight this open plan layout features living and dining with separate kitchen. The perfect investment or city pad.

- Bedroom with built-in robes and ensuite
- Open plan kitchen, living and dining
- Timber floors, large windows
- Currently leased at \$550pw
- Stunning views from every room
- 2 minute walk to Town Hall Train Station
- Onsite building manager, shared laundry
- 5\* facilities include roof top terrace and pool, table tennis, **BBQ**