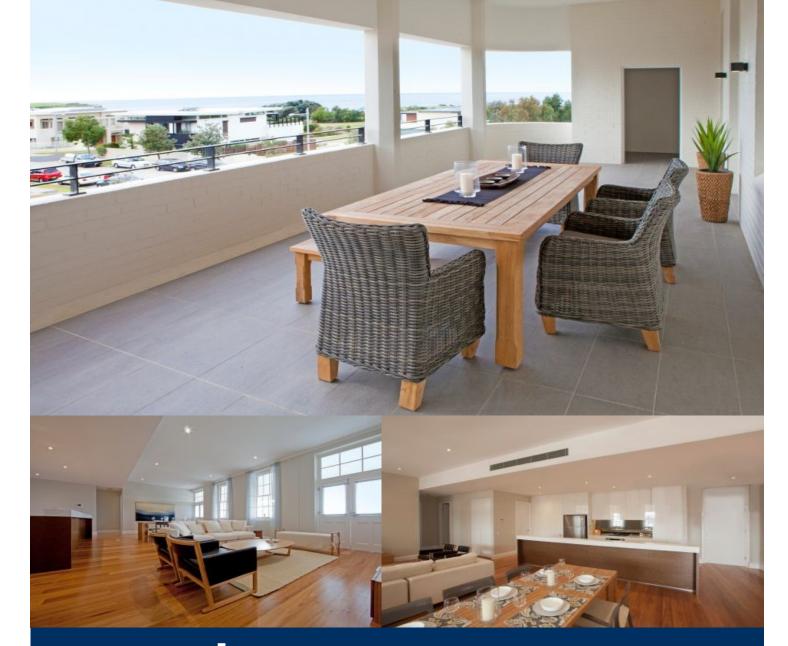

morton.

Little Bay 101/2 Gull Street

Enjoy the lifestyle of the transformed Prince Henry redevelopment at Little Bay, located opposite peaceful parklands and neighbouring bushlands. Only a few minute's walk from Little Bay beach is Coastal Quarter, this distinctive building stylishly brings together the rich art-deco designs and classic elegance of the past with contemporary new spaces and stunning timeless finishes.

- Three bedroom apartment
- Wool carpet in bedroom and tiles in dining and kitchen areas
- Generous balcony ideal for entertaining or taking in the view
- Kitchen features AEG appliances and stone bench tops
- Internal laundry includes Fisher & Paykel dryer and laundry tub
- Two car space, one storage