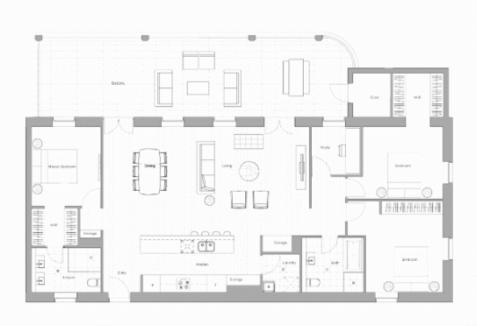

## COASTAL QUARTER S-101 PRINCE HENRY AT LITTLE BAY

3 + Study 2 2

Internal Area External Area 150 sqm 51 sqm

TOTAL AREA 201 sqm

Contact (02) 9256 5968 www.princherry

A BROOKFIELD RESIDENTIAL PROPERTY