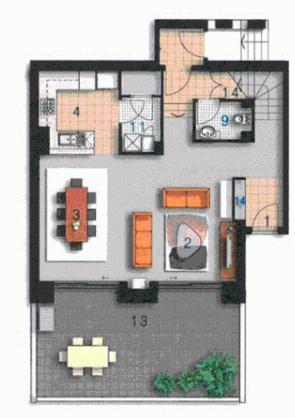

#### morton.com.au

| 10 10 |   | 24 |
|-------|---|----|
|       | P |    |
| 5     |   | 2  |

| ENTRY     | 01 |
|-----------|----|
| LIVING    | 02 |
| DINING    | 03 |
| KITCHEN   | 04 |
| BEDROOM 1 | 05 |
| BEDROOM 2 | 06 |
| BEDROOM 3 | 07 |
| BATHROOM  | 09 |
| ENSUITE   | 10 |
| LAUNDRY   | 11 |
| BALCONY   | 12 |
| TERRACE   | 13 |
| STORAGE   | 14 |
|           |    |

UPPER

LOWER

Disclaimer: All Layouts are indicative only, and subject to change.

#### 5 THE PROMENADE

| Lot Number | 153               |
|------------|-------------------|
| Туре       | 3 Bedroom         |
| Unit Area  | 134m <sup>2</sup> |
| Balcony    | 2m <sup>2</sup>   |
| Terrace    | 28m <sup>2</sup>  |
| Total      | 164m <sup>2</sup> |
| Scale      | 1:125             |
| Revision   | A [16.02.07]      |
| 02         | .5 5M             |