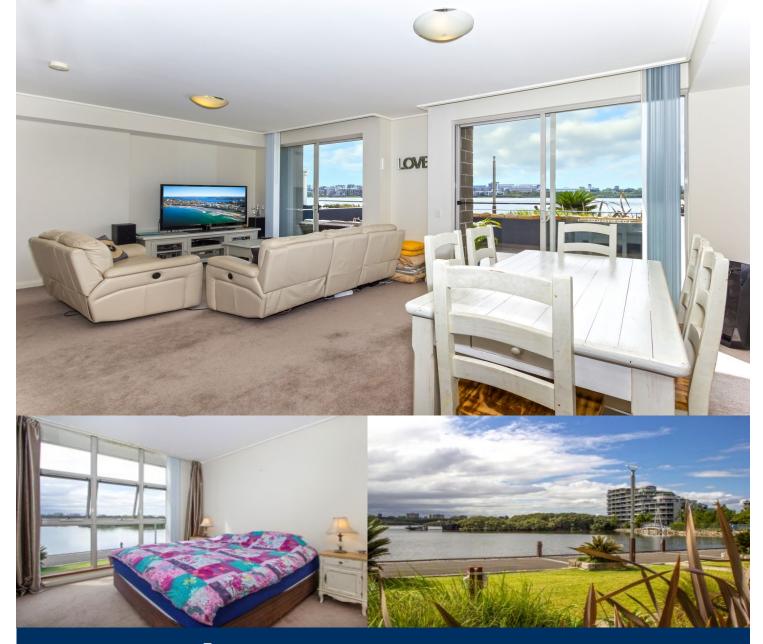

# morton.

Located in the Promenade at The Waterfront, here is your opportunity to move into this three bedroom townhouse.

- Ducted air conditiong throughout
- Full sized kitchen with plenty of cupboard space
- Modern stainless steel appliances microwave, dishwasher and gas cooking
- Loads of natural light flowing into spacious combined living area
- Good size bedroom with built in wardrobe
- Internal laundry room with dryer
- Water views
- Security undercover double car spaces + storage cage