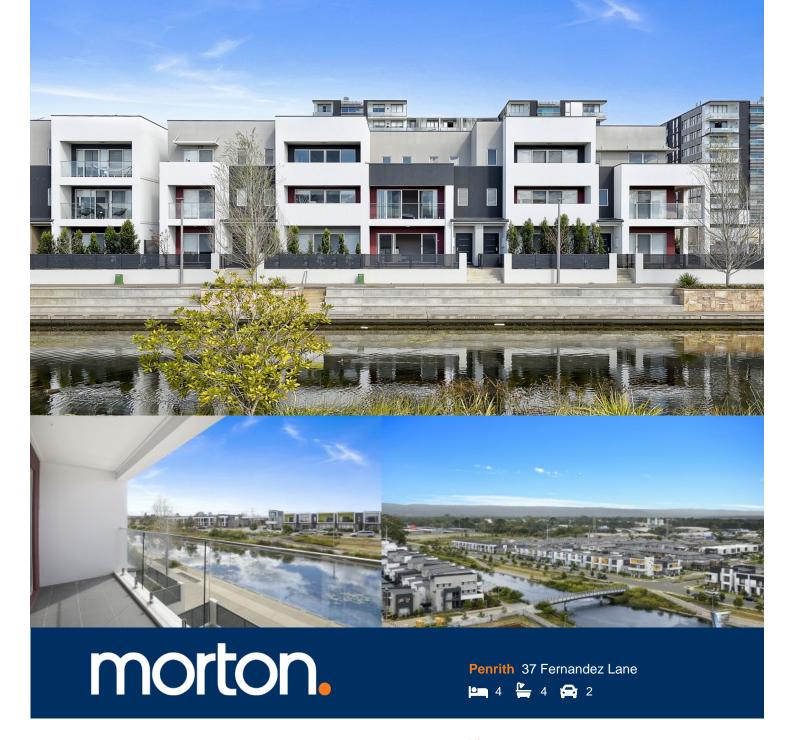

Welcome to the best house on the street, situated in the highly sought-after Thornton Estate, the closest estate in Sydney to a train station! This must-see waterfront spacious and stylish near new four bedrooms unfurnished split-level house is the perfect family home. 5 minutes' walk to Penrith train station, nearby to Westfield, Panthers, Fire Museum, University of Western Sydney, cricket oval, BBQ area, kids playground, day care, schools, and shops.

- 3 levels free-standing house with water views and Blue Mountains views.
- Front and backyard areas, alfresco patio, washing line, double lock-up garage (DLUG).
- 2 x huge king-sized master bedrooms on different levels, one with a private north facing balcony, both with walk-in robes