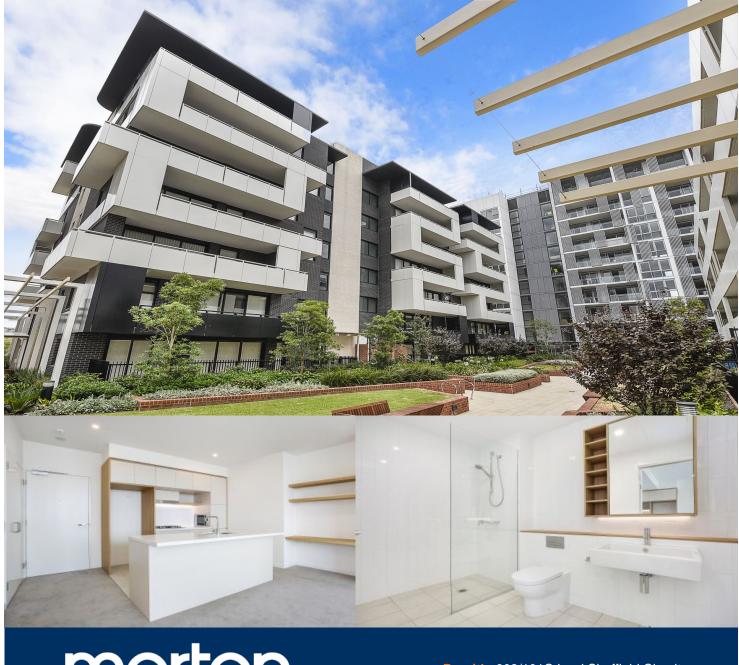

morton.

Penrith 602/101C Lord Sheffield Circuit

2

2 🍱

Thornton Central apartments located on the north side of Penrith train station with park and district views, some with water views towards the picturesque Blue Mountains, situated in the master-planned community Thornton Estate, offering convenient apartment living only metres to Westfield shopping centre, local parks and quality restaurants and cafes.

## Features

- Lv6, south-east aspect, covered balcony with the garden outlook