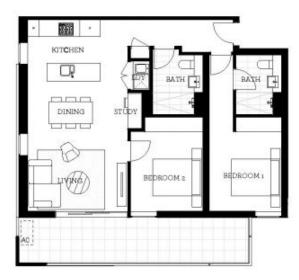

morton.

Penrith 602/101C Lord Sheffield Circuit

2

2 🍱





Thornton Central apartments located on the north side of Penrith train station with park and district views, some with water views towards the picturesque Blue Mountains, situated in the master-planned community Thornton Estate, offering convenient apartment living only metres to Westfield shopping centre, local parks and quality restaurants and cafes.

## Features

- Lv6, south-east aspect, covered balcony with the garden outlook

#### View

As advertised or by appointment

#### **Agent**

# **David Lipman**

0409 663 535





# **Apartment** 2 Bed



# THORNTON

## ThorntonCentral.com.au