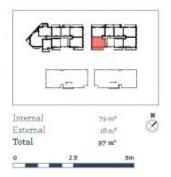

morton.

Penrith 602/101C Lord Sheffield Circuit

2

2 🍱





Thornton Central apartments located on the north side of Penrith train station with park and district views, some with water views towards the picturesque Blue Mountains, situated in the master-planned community Thornton Estate, offering convenient apartment living only metres to Westfield shopping centre, local parks and quality restaurants and cafes.

## Features

- Lv6, south-east aspect, covered balcony with the garden outlook

#### View

As advertised or by appointment

#### **Agent**

# **David Lipman**

0409 663 535





# **Apartment** 2 Bed



# THORNTON

## ThorntonCentral.com.au