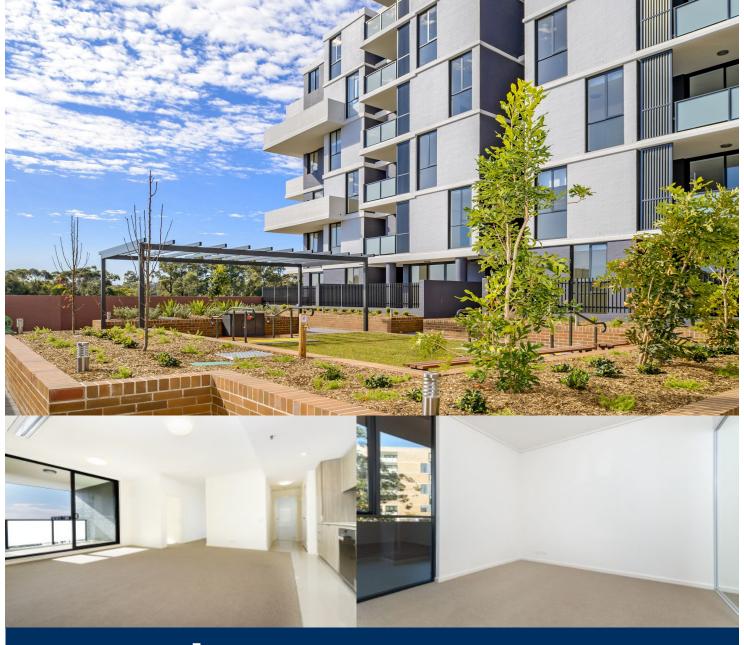

## Sarah Fowell

sarah@morton.com.au

Located in the brand-new apartment Fairmount built by Payce in Washington Park, this 1 bedroom apartment with separate study area offers a modern design and a large courtyard.

## APARTMENT FEATURES

- Reverse cycle air conditioning
- Stainless steel kitchen appliances
- Stone bench tops, mirror splash backs
- LED under cupboard lighting
- Wool carpets, efficient LED down lights
- Data/TV points in living and main bedroom
- Recessed mirrored cabinets in bathroom
- Security building, security intercom