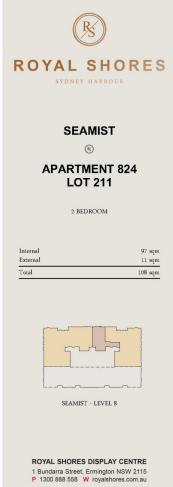

Located in the urban hub of Royal Shores, Seamist offers

- Two bedrooms with generous built-in wardrobes
- Open plan living + dining area
- Gas cooking + stainless steel appliances
- Split system air conditioning in the living area
- Main bedroom with an ensuite
- Timber-look tiles throughout kitchen and living area
- Internal laundry + clothes dryer
- Quite off street balcony off the living area.
- One secure underground car space + storage cage