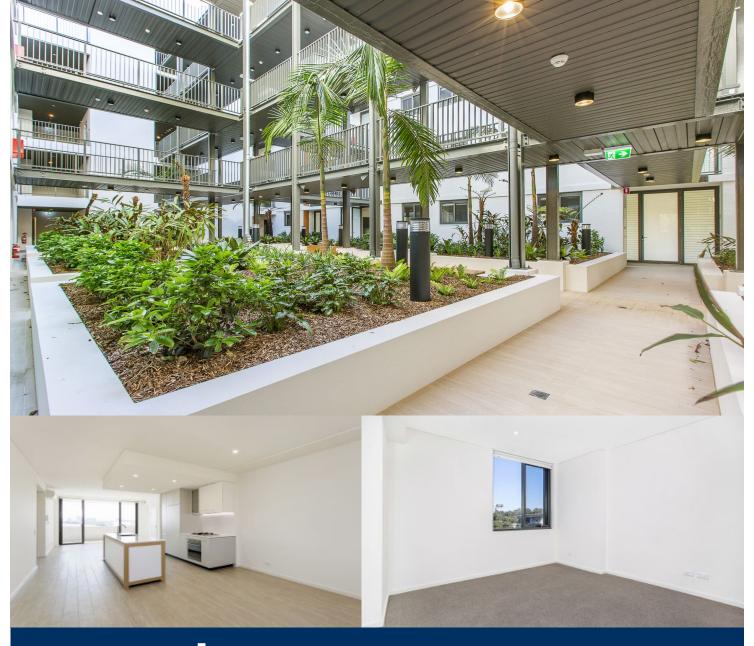

Located in the urban hub of Royal Shores, Seamist offers

- Two bedrooms with generous built-in wardrobes
- Open plan living + dining area
- Gas cooking + stainless steel appliances
- Split system air conditioning in the living area
- Main bedroom with an ensuite
- Timber-look tiles throughout kitchen and living area
- Internal laundry + clothes dryer
- Quite off street balcony off the living area.
- One secure underground car space + storage cage