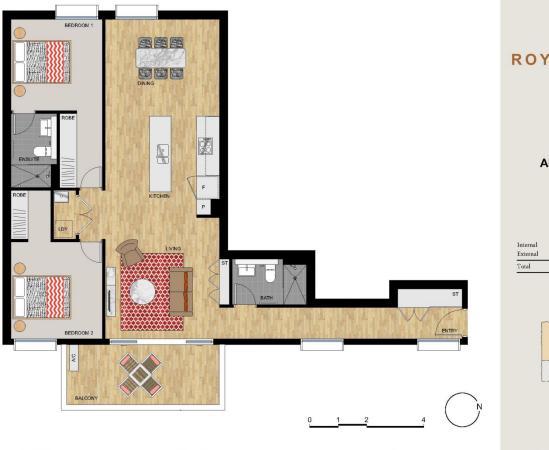

Located in the urban hub of Royal Shores, Seamist offers

- Two bedrooms with generous built-in wardrobes
- Open plan living + dining area
- Gas cooking + stainless steel appliances
- Split system air conditioning in the living area
- Main bedroom with an ensuite
- Timber-look tiles throughout kitchen and living area
- Internal laundry + clothes dryer
- Quite off street balcony off the living area.
- One secure underground car space + storage cage